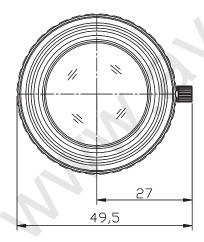

## DIMENSIONS

UNIT: mm

AUDIOVIDEO2UPPLY

## SPECIFICATIONS

| MODEL NUMBER     |            | TC0816-10MP | FILTER SIZE           | M40.5 X0.5         |
|------------------|------------|-------------|-----------------------|--------------------|
| IMAGE FORMAT     |            | 2/3-inch    | DIMENSIONS            | φ <b>45 x 53mm</b> |
| FOCAL LENGTH     |            | 8mm         | WEIGHT                | 170g               |
| MAXIMUM APERTURE |            | F1:1.6      | OPERATING TEMPERATURE | -10°C -+50°C       |
| APERTURE RANGE   |            | F1.6-22     | MOUNT                 | C-mount            |
| M.O.D.           |            | 0.15 m      | FLANGE BACK           | 17.526mm           |
| ANGLE OF VIEW    | HORIZONTAL | 55.8 °      | BACK FOCUS            | 12.44mm            |
| (at 2/3 inch)    | VERTICAL   | 43.3 °      | *                     | 10Megapixel        |