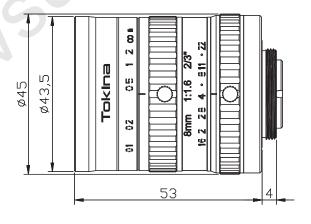

## DIMENSIONS

UNIT: mm

AUDIOVIDEO2UPPLY

## SPECIFICATIONS

| MODEL NUMBER     |            | TC0816-10MP | FILTER SIZE           | M40.5 X0.5         |
|------------------|------------|-------------|-----------------------|--------------------|
| IMAGE FORMAT     |            | 2/3-inch    | DIMENSIONS            | φ <b>45 x 53mm</b> |
| FOCAL LENGTH     |            | 8mm         | WEIGHT                | 170g               |
| MAXIMUM APERTURE |            | F1:1.6      | OPERATING TEMPERATURE | -10°C -+50°C       |
| APERTURE RANGE   |            | F1.6-22     | MOUNT                 | C-mount            |
| M.O.D.           |            | 0.15 m      | FLANGE BACK           | 17.526mm           |
| ANGLE OF VIEW    | HORIZONTAL | 55.8 °      | BACK FOCUS            | 12.44mm            |
| (at 2/3 inch)    | VERTICAL   | 43.3 °      | *                     | 10Megapixel        |