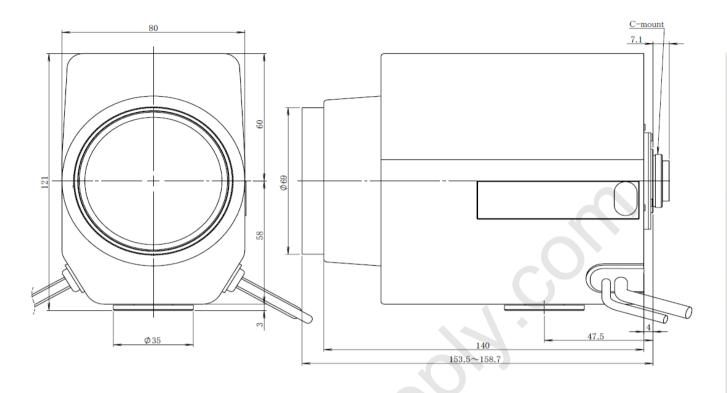

### **SPECIFICATION**

| MODEL NUMBER                |            | TM22Z1022GAIDCPN-iAF  |        |  |
|-----------------------------|------------|-----------------------|--------|--|
|                             | IRIS       | DC IRIS (Galvano)     |        |  |
| OPERATION                   | FOCUS      | MORTORIZED · PRESET   |        |  |
|                             | ZOOM       | MORTORIZED · PF       | RESET  |  |
| FOCAL LENGTH                |            | 10-220mm              |        |  |
| IMAGE FORMAT                |            | 1/2"                  |        |  |
| APERTURE RANGE              |            | F2.2-360              |        |  |
|                             | DIAGONAL   | W41.99°               | T2.17° |  |
| ANGLE OF                    | HORIZONTAL | W34.12°               | T1.74° |  |
| VIEW                        | VERTICAL   | W25.90°               | T1.31° |  |
| M.O.D.                      |            | 1.8m                  |        |  |
| FILTER SIZE                 |            | M67.0mm P=0.75        |        |  |
| DIMENSIONS                  |            | W80.0×H121.0×L158.7mm |        |  |
| WEIGHT                      |            | APPROX 1250g          |        |  |
| OPERATING TEMPERATURE RANGE |            | -10°C - 45°C          |        |  |
| MOUNT                       |            | С                     |        |  |

# **APPEARANCE**

2011.06 Kenko Tokina