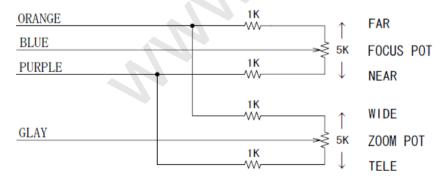

# **WIRING**

| SED                                                                                                                                                                                                                                                                                                                                                                                                                                                                                                                                                                                                                                                                                                                                                                                                                                                                                                                                                                                                                                                                                                                                                                                                                                                                                                                                                                                                                                                                                                                                                                                                                                                                                                                                                                                                                                                                                                                                                                                                                                                                                                                         | IRIS CABLE      |                  |                            |                 |                                |  |
|-----------------------------------------------------------------------------------------------------------------------------------------------------------------------------------------------------------------------------------------------------------------------------------------------------------------------------------------------------------------------------------------------------------------------------------------------------------------------------------------------------------------------------------------------------------------------------------------------------------------------------------------------------------------------------------------------------------------------------------------------------------------------------------------------------------------------------------------------------------------------------------------------------------------------------------------------------------------------------------------------------------------------------------------------------------------------------------------------------------------------------------------------------------------------------------------------------------------------------------------------------------------------------------------------------------------------------------------------------------------------------------------------------------------------------------------------------------------------------------------------------------------------------------------------------------------------------------------------------------------------------------------------------------------------------------------------------------------------------------------------------------------------------------------------------------------------------------------------------------------------------------------------------------------------------------------------------------------------------------------------------------------------------------------------------------------------------------------------------------------------------|-----------------|------------------|----------------------------|-----------------|--------------------------------|--|
| SEED   DAMPING COIL-   1                                                                                                                                                                                                                                                                                                                                                                                                                                                                                                                                                                                                                                                                                                                                                                                                                                                                                                                                                                                                                                                                                                                                                                                                                                                                                                                                                                                                                                                                                                                                                                                                                                                                                                                                                                                                                                                                                                                                                                                                                                                                                                    | GALVANO AUTO IF | RIS (DC)         |                            |                 |                                |  |
| A PIN CONNECTOR                                                                                                                                                                                                                                                                                                                                                                                                                                                                                                                                                                                                                                                                                                                                                                                                                                                                                                                                                                                                                                                                                                                                                                                                                                                                                                                                                                                                                                                                                                                                                                                                                                                                                                                                                                                                                                                                                                                                                                                                                                                                                                             | CABLE COLOR     | CONNECTION       | PIN No                     |                 | <ul><li>DC IRIS LENS</li></ul> |  |
| DRIVING COIL-   4                                                                                                                                                                                                                                                                                                                                                                                                                                                                                                                                                                                                                                                                                                                                                                                                                                                                                                                                                                                                                                                                                                                                                                                                                                                                                                                                                                                                                                                                                                                                                                                                                                                                                                                                                                                                                                                                                                                                                                                                                                                                                                           | RED             | DAMPING COIL-    | 1                          | 43              | CONNECTOR                      |  |
| DRIVING COIL-   4                                                                                                                                                                                                                                                                                                                                                                                                                                                                                                                                                                                                                                                                                                                                                                                                                                                                                                                                                                                                                                                                                                                                                                                                                                                                                                                                                                                                                                                                                                                                                                                                                                                                                                                                                                                                                                                                                                                                                                                                                                                                                                           | BLACK           | DAMPING COIL+    | 2                          |                 | 4 PIN CONNECTOR                |  |
| CABLE   COCUS/ZOOM/BUILT-IN x2 EXTENDER                                                                                                                                                                                                                                                                                                                                                                                                                                                                                                                                                                                                                                                                                                                                                                                                                                                                                                                                                                                                                                                                                                                                                                                                                                                                                                                                                                                                                                                                                                                                                                                                                                                                                                                                                                                                                                                                                                                                                                                                                                                                                     | WHITE           | DRIVING COIL+    | 3                          | 2 1             | JEITA E4-191J-100:             |  |
| COCUS/ZOOM/BUILT-IN x2 EXTENDER   CABLE COLOR   PIN NO   POLARITY   DIRECTION                                                                                                                                                                                                                                                                                                                                                                                                                                                                                                                                                                                                                                                                                                                                                                                                                                                                                                                                                                                                                                                                                                                                                                                                                                                                                                                                                                                                                                                                                                                                                                                                                                                                                                                                                                                                                                                                                                                                                                                                                                               | GREEN           | DRIVING COIL-    | 4                          |                 |                                |  |
| COCUS/ZOOM/BUILT-IN x2 EXTENDER   CABLE COLOR   PIN NO   POLARITY   DIRECTION                                                                                                                                                                                                                                                                                                                                                                                                                                                                                                                                                                                                                                                                                                                                                                                                                                                                                                                                                                                                                                                                                                                                                                                                                                                                                                                                                                                                                                                                                                                                                                                                                                                                                                                                                                                                                                                                                                                                                                                                                                               |                 |                  |                            |                 |                                |  |
| FOCUS                                                                                                                                                                                                                                                                                                                                                                                                                                                                                                                                                                                                                                                                                                                                                                                                                                                                                                                                                                                                                                                                                                                                                                                                                                                                                                                                                                                                                                                                                                                                                                                                                                                                                                                                                                                                                                                                                                                                                                                                                                                                                                                       | DIRVE CABLE     |                  |                            |                 |                                |  |
| No1 BLACK                                                                                                                                                                                                                                                                                                                                                                                                                                                                                                                                                                                                                                                                                                                                                                                                                                                                                                                                                                                                                                                                                                                                                                                                                                                                                                                                                                                                                                                                                                                                                                                                                                                                                                                                                                                                                                                                                                                                                                                                                                                                                                                   | FOCUS/ZOOM/BUI  | LT-IN x2 EXTENDE | R                          |                 |                                |  |
| No2 RED   2                                                                                                                                                                                                                                                                                                                                                                                                                                                                                                                                                                                                                                                                                                                                                                                                                                                                                                                                                                                                                                                                                                                                                                                                                                                                                                                                                                                                                                                                                                                                                                                                                                                                                                                                                                                                                                                                                                                                                                                                                                                                                                                 |                 | CABLE COLOR      | PIN NO                     | POLARITY        | DIRECTION                      |  |
| ZOOM                                                                                                                                                                                                                                                                                                                                                                                                                                                                                                                                                                                                                                                                                                                                                                                                                                                                                                                                                                                                                                                                                                                                                                                                                                                                                                                                                                                                                                                                                                                                                                                                                                                                                                                                                                                                                                                                                                                                                                                                                                                                                                                        | FOCUS           | No1 BLACK        | 1                          | +               | INF.                           |  |
| No4 GREEN                                                                                                                                                                                                                                                                                                                                                                                                                                                                                                                                                                                                                                                                                                                                                                                                                                                                                                                                                                                                                                                                                                                                                                                                                                                                                                                                                                                                                                                                                                                                                                                                                                                                                                                                                                                                                                                                                                                                                                                                                                                                                                                   |                 | No2 RED          |                            | +               | NEAR                           |  |
| 5 FOCUS POT.WIRE No6 BLUE 6 POT SUPPLY Resistance 5KΩ FOOM POT.WIRE No7 GRAY 7 POT SUPPLY (±5%) 1W FOWER (DC5V) IS SUPPLIED FROM INSIDE OF LENS BODY - 8 AF ON/OFF Brown 9 OUTPUT OF AF CONDITION NC WHITE/ BLACK 10 NC WHITE/ GREEN 11 NC WHITE/ FRED 13 EXTENDER LIGHT GREEN 14 EENERAL GROUND PURPLE 15  NUTO FOCUS POWER CABLE CABLE COLOR CONNECTION RED* POWER(DC12±0.5V) BLACK* GENERAL GROUND                                                                                                                                                                                                                                                                                                                                                                                                                                                                                                                                                                                                                                                                                                                                                                                                                                                                                                                                                                                                                                                                                                                                                                                                                                                                                                                                                                                                                                                                                                                                                                                                                                                                                                                       | ZOOM            |                  |                            | +               | TELE                           |  |
| COCUS POT.WIRE         No6 BLUE         6         POT SUPPLY         Resistance 5KΩ           ZOOM POT.WIRE         No7 GRAY         7         POT SUPPLY         (±5%) 1W           POWER (DC5V) IS SUPPLIED FROM INSIDE OF LENS BODY         -         8         -         -         8         -         -         -         -         -         -         -         -         -         -         -         -         -         -         -         -         -         -         -         -         -         -         -         -         -         -         -         -         -         -         -         -         -         -         -         -         -         -         -         -         -         -         -         -         -         -         -         -         -         -         -         -         -         -         -         -         -         -         -         -         -         -         -         -         -         -         -         -         -         -         -         -         -         -         -         -         -         -         -         -         -         -         <                                                                                                                                                                                                                                                                                                                                                                                                                                                                                                                                                                                                                                                                                                                                                                                                                                                                                                                                                                      |                 | No4 GREEN        |                            | +               | WIDE                           |  |
| Topology   Topology |                 | -                | 5                          |                 |                                |  |
| POWER (DC5V) IS SUPPLIED FROM INSIDE OF LENS BODY  -                                                                                                                                                                                                                                                                                                                                                                                                                                                                                                                                                                                                                                                                                                                                                                                                                                                                                                                                                                                                                                                                                                                                                                                                                                                                                                                                                                                                                                                                                                                                                                                                                                                                                                                                                                                                                                                                                                                                                                                                                                                                        | FOCUS POT.WIRE  | No6 BLUE         | 6                          | POT SUPPLY      | Resistance 5KΩ                 |  |
| -     8                                                                                                                                                                                                                                                                                                                                                                                                                                                                                                                                                                                                                                                                                                                                                                                                                                                                                                                                                                                                                                                                                                                                                                                                                                                                                                                                                                                                                                                                                                                                                                                                                                                                                                                                                                                                                                                                                                                                                                                                                                                                                                                     | ZOOM POT.WIRE   | No7 GRAY         | 7                          | POT SUPPLY      | (±5%) 1W                       |  |
| AF ON/OFF Brown 9  OUTPUT OF AF CONDITION WHITE/ BLACK 10  NC WHITE/ GREEN 11  NC WHITE/ YELLOW 12  BUILT-IN x2 WHITE/ RED 13 EXTENDER LIGHT GREEN 14  SENERAL GROUND PURPLE 15  AUTO FOCUS POWER CABLE  CABLE COLOR CONNECTION RED* POWER(DC12±0.5V)  BLACK* GENERAL GROUND                                                                                                                                                                                                                                                                                                                                                                                                                                                                                                                                                                                                                                                                                                                                                                                                                                                                                                                                                                                                                                                                                                                                                                                                                                                                                                                                                                                                                                                                                                                                                                                                                                                                                                                                                                                                                                                | *POWER (DC5V) I | S SUPPLIED FROM  | I INSIDE OF LENS BODY      |                 |                                |  |
| OUTPUT OF AF CONDITION         WHITE/ BLACK         10           NC         WHITE/ GREEN         11           NC         WHITE/ YELLOW         12           BUILT-IN x2 EXTENDER         WHITE/ RED         13           EXTENDER         LIGHT GREEN         14           SENERAL GROUND         PURPLE         15           AUTO FOCUS POWER CABLE         CONNECTION           CABLE COLOR         CONNECTION           RED*         POWER (DC12±0.5V)           BLACK*         GENERAL GROUND                                                                                                                                                                                                                                                                                                                                                                                                                                                                                                                                                                                                                                                                                                                                                                                                                                                                                                                                                                                                                                                                                                                                                                                                                                                                                                                                                                                                                                                                                                                                                                                                                           |                 | -                | 8                          |                 |                                |  |
| AF CONDITION WHITE/ BLACK 10  NC WHITE/ GREEN 11  NC WHITE/ YELLOW 12  BUILT-IN x2 EXTENDER LIGHT GREEN 14  SENERAL GROUND PURPLE 15  AUTO FOCUS POWER CABLE  CABLE COLOR CONNECTION RED* POWER(DC12±0.5V)  BLACK* GENERAL GROUND                                                                                                                                                                                                                                                                                                                                                                                                                                                                                                                                                                                                                                                                                                                                                                                                                                                                                                                                                                                                                                                                                                                                                                                                                                                                                                                                                                                                                                                                                                                                                                                                                                                                                                                                                                                                                                                                                           | AF ON/OFF       | Brown            | 9                          |                 |                                |  |
| NC         WHITE/YELLOW         12           BUILT-IN x2<br>EXTENDER         WHITE/RED         13           LIGHT GREEN         14           SENERAL GROUND         PURPLE         15           AUTO FOCUS POWER CABLE           CABLE COLOR         CONNECTION           RED*         POWER(DC12±0.5V)           BLACK*         GENERAL GROUND                                                                                                                                                                                                                                                                                                                                                                                                                                                                                                                                                                                                                                                                                                                                                                                                                                                                                                                                                                                                                                                                                                                                                                                                                                                                                                                                                                                                                                                                                                                                                                                                                                                                                                                                                                             |                 | WHITE/ BLACK     | 10                         |                 |                                |  |
| BUILT-IN x2                                                                                                                                                                                                                                                                                                                                                                                                                                                                                                                                                                                                                                                                                                                                                                                                                                                                                                                                                                                                                                                                                                                                                                                                                                                                                                                                                                                                                                                                                                                                                                                                                                                                                                                                                                                                                                                                                                                                                                                                                                                                                                                 | NC              | WHITE/ GREEN     | 11                         |                 |                                |  |
| EXTENDER LIGHT GREEN 14  SENERAL GROUND PURPLE 15  AUTO FOCUS POWER CABLE  CABLE COLOR CONNECTION  RED* POWER(DC12±0.5V)  BLACK* GENERAL GROUND                                                                                                                                                                                                                                                                                                                                                                                                                                                                                                                                                                                                                                                                                                                                                                                                                                                                                                                                                                                                                                                                                                                                                                                                                                                                                                                                                                                                                                                                                                                                                                                                                                                                                                                                                                                                                                                                                                                                                                             | NC              | WHITE/ YELLOW    | 12                         |                 |                                |  |
| EXTENDER LIGHT GREEN 14 SENERAL GROUND PURPLE 15 AUTO FOCUS POWER CABLE  CABLE COLOR CONNECTION  RED* POWER(DC12±0.5V)  BLACK* GENERAL GROUND                                                                                                                                                                                                                                                                                                                                                                                                                                                                                                                                                                                                                                                                                                                                                                                                                                                                                                                                                                                                                                                                                                                                                                                                                                                                                                                                                                                                                                                                                                                                                                                                                                                                                                                                                                                                                                                                                                                                                                               | BUILT-IN x2     | WHITE/ RED       | 13                         | DC6 1           | 2\/ 40m \                      |  |
| CABLE COLOR CONNECTION RED* POWER(DC12±0.5V) BLACK* GENERAL GROUND                                                                                                                                                                                                                                                                                                                                                                                                                                                                                                                                                                                                                                                                                                                                                                                                                                                                                                                                                                                                                                                                                                                                                                                                                                                                                                                                                                                                                                                                                                                                                                                                                                                                                                                                                                                                                                                                                                                                                                                                                                                          | EXTENDER        | LIGHT GREEN      | 14                         | DC6-17          | 2 V 40111A                     |  |
| CABLE COLOR CONNECTION  RED* POWER(DC12±0.5V)  BLACK* GENERAL GROUND                                                                                                                                                                                                                                                                                                                                                                                                                                                                                                                                                                                                                                                                                                                                                                                                                                                                                                                                                                                                                                                                                                                                                                                                                                                                                                                                                                                                                                                                                                                                                                                                                                                                                                                                                                                                                                                                                                                                                                                                                                                        | GENERAL GROUND  | PURPLE           | 15                         |                 |                                |  |
| RED* POWER(DC12±0.5V) BLACK* GENERAL GROUND                                                                                                                                                                                                                                                                                                                                                                                                                                                                                                                                                                                                                                                                                                                                                                                                                                                                                                                                                                                                                                                                                                                                                                                                                                                                                                                                                                                                                                                                                                                                                                                                                                                                                                                                                                                                                                                                                                                                                                                                                                                                                 | AUTO FOCUS POV  | VER CABLE        |                            |                 |                                |  |
| RED* POWER(DC12±0.5V) BLACK* GENERAL GROUND                                                                                                                                                                                                                                                                                                                                                                                                                                                                                                                                                                                                                                                                                                                                                                                                                                                                                                                                                                                                                                                                                                                                                                                                                                                                                                                                                                                                                                                                                                                                                                                                                                                                                                                                                                                                                                                                                                                                                                                                                                                                                 | CABLE COLOR     |                  | CONNECTION                 |                 |                                |  |
|                                                                                                                                                                                                                                                                                                                                                                                                                                                                                                                                                                                                                                                                                                                                                                                                                                                                                                                                                                                                                                                                                                                                                                                                                                                                                                                                                                                                                                                                                                                                                                                                                                                                                                                                                                                                                                                                                                                                                                                                                                                                                                                             |                 | Р                | OWER(DC12±0.5V)            |                 |                                |  |
| THIS TWO CABLES ARE CONNECTED ON 2PIN CONNECTOR: HIROSE HR-10A-7R-4P                                                                                                                                                                                                                                                                                                                                                                                                                                                                                                                                                                                                                                                                                                                                                                                                                                                                                                                                                                                                                                                                                                                                                                                                                                                                                                                                                                                                                                                                                                                                                                                                                                                                                                                                                                                                                                                                                                                                                                                                                                                        | BLACK*          | GENERAL GROUND   |                            |                 |                                |  |
|                                                                                                                                                                                                                                                                                                                                                                                                                                                                                                                                                                                                                                                                                                                                                                                                                                                                                                                                                                                                                                                                                                                                                                                                                                                                                                                                                                                                                                                                                                                                                                                                                                                                                                                                                                                                                                                                                                                                                                                                                                                                                                                             | *THIS TWO CABLE | S ARE CONNECT    | ED ON 2PIN CONNECTOR: HIRO | SE HR-10A-7R-4P |                                |  |

## PRESET(POTENTIO wiring)

\*POWER (DC5V) IS SUPPLIED FROM INSIDE OF LENS BODY