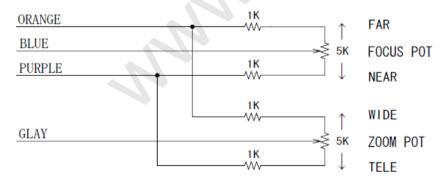

## PRESET(POTENTIO wiring)

\*POWER (DC5V) IS SUPPLIED FROM INSIDE OF LENS BODY

# WIRING

| RED       DAMPING COIL-       1         BLACK       DAMPING COIL+       2         WHITE       DRIVING COIL+       3         GREEN       DRIVING COIL-       4         DIVE CABLE       FOCUS/ZOOM/BUILT-IN x2 EXTENDER       2         CABLE COLOR       PIN NO         FOCUS       N01 BLACK       1       +       INF.         NO2 RED       2       +       NEAR         ZOOM       N03 WHITE       3       +       TELE         NO4 GREEN       4       +       WIDE       -         -       -       5       -       -         FOCUS POT.WIRE       No6 BLUE       6       POT SUPPLY       Resistance 5KQ         ZOOM POT.WIRE       No7 GRAY       7       POT SUPPLY       (±5%) 1W         *POWER (DC5V) IS SUPPLIED FROM INSIDE OF LENS BODY       -       8       -         -       8       -       -       8       -         AF ON/OFF       Brown       9       -       8       -         OUTPUT OF<br>AF CONDITION       WHITE/ BLACK       10       -       -       8         MC       WHITE/ RED       13       DC6-12V 40mA       -                                                                                                                                                                                                     | IRIS CABLE             |                  |                              |              |                        |  |
|----------------------------------------------------------------------------------------------------------------------------------------------------------------------------------------------------------------------------------------------------------------------------------------------------------------------------------------------------------------------------------------------------------------------------------------------------------------------------------------------------------------------------------------------------------------------------------------------------------------------------------------------------------------------------------------------------------------------------------------------------------------------------------------------------------------------------------------------------------------------------------------------------------------------------------------------------------------------------------------------------------------------------------------------------------------------------------------------------------------------------------------------------------------------------------------------------------------------------------------------------------|------------------------|------------------|------------------------------|--------------|------------------------|--|
| RED       DAMPING COIL-       1         BLACK       DAMPING COIL+       2         WHITE       DRIVING COIL+       3         GREEN       DRIVING COIL+       3         JINVE CABLE       FOCUS/ZOOM/BUILT-IN x2 EXTENDER       FOCUS/ZOOM/BUILT-IN x2 EXTENDER         CABLE COLOR       PIN NO       POLARITY       DIRECTION         FOCUS       No1 BLACK       1       +       INF.         No2 RED       2       +       NEAR         ZOOM       No3 WHITE       3       +       TELE         No4 GREEN       4       +       WIDE       -         -       -       5       -       -         FOCUS POT.WIRE       No6 BLUE       6       POT SUPPLY       Resistance 5KQ         ZOOM POT.WIRE       No7 GRAY       7       POT SUPPLY       (±5%) 1W         *POWER (DC5V) IS SUPPLIED FROM INSIDE OF LENS BODY       -       8       -         OUTPUT OF       AF ON/OFF       Brown       9       -       -         AF ON/OFF       Brown       9       -       -       -         NC       WHITE/ RELACK       10       -       -       -         NC       WHITE/ RELACK <td>GALVANO AUTO IF</td> <td>RIS (DC)</td> <td></td> <td></td> <td></td>                                                                                                 | GALVANO AUTO IF        | RIS (DC)         |                              |              |                        |  |
| BLACK       DAMPING COIL+       2         WHITE       DRIVING COIL+       3         GREEN       DRIVING COIL-       4         DIRVE CABLE       FOCUS/ZOOM/BUILT-IN x2 EXTENDER       PIN NO         FOCUS       CABLE COLOR       PIN NO         No2 RED       2       +         No2 RED       2       +         No2 RED       2       +         No4 GREEN       4       +         No4 GREEN       4       +         VOMPOT.WIRE       No6 BLUE       6         FOCUS POT.WIRE       No7 GRAY       7         POWER (DC5V) IS SUPPLIED FROM INSIDE OF LENS BODY       -         *       -       8         AF ON/OFF       Brown       9         OUTPUT OF<br>AF CONDITION       WHITE/ RED       13         NC       WHITE/ KED       13         DC6-12V 40mA       EXTENDER         BUILT-IN x2       WHITE/ RED       13         DC6-12V 40mA       EXTENDER         CABLE COLOR       CONNECTION         RED*       POWER (DC12±0.5V)         BLACK*       GENERAL GROUND                                                                                                                                                                                                                                                                            | CABLE COLOR            | CONNECTION       | PIN No                       |              | •DC IRIS LENS          |  |
| BLACK     DAMPING COIL+     2       WHITE     DRIVING COIL+     3       GREEN     DRIVING COIL-     4       DIRVE CABLE       FOCUS/ZOOM/BUILT-IN x2 EXTENDER       CABLE COLOR     PIN NO       POLARITY     DIRECTION       No1 BLACK     1     +       No2 RED     2     +       No3 WHITE     3     +       TELE     No4 GREEN     4       -     -     5       FOCUS POT.WIRE     No6 BLUE     6       POT SUPPLY     Resistance 5K2       ZOOM POT.WIRE     No6 BLUE     6       POT SUPPLY     (±5%) 1W       *     -     8       -     8     -       -     8     -       OUTPUT OF<br>AF CONDITION     WHITE/ BLACK     10       NC     WHITE/RED     13     DC6-12V 40mA       BUILT-IN x2     WHITE/RED     13     DC6-12V 40mA       EXTENDER     LIGHT GREEN     14     GENERAL GROUND       RED*     POWER (DC12±0.5V)     BLACK*     GENERAL GROUND                                                                                                                                                                                                                                                                                                                                                                                         | RED                    | DAMPING COIL-    | 1                            | 3            | CONNECTOR              |  |
| WHITE         DRIVING COLL+         3         JETA E4-1913-100:           GREEN         DRIVING COLL-         4         4           DIRVE CABLE         CABLE COLOR         PIN NO         POLARITY         DIRECTION           FOCUS         No1 BLACK         1         +         INF.           NO2 RED         2         +         NEAR           ZOOM         No3 WHITE         3         +         TELE           NO4 GREEN         4         +         WIDE         -           FOCUS POT.WIRE         No6 BLUE         6         POT SUPPLY         Resistance 5K9           ZOOM POT.WIRE         No7 GRAY         7         POT SUPPLY         (±5%) 1W           *POWER (DCSV) IS SUPPLIED FROM INSIDE OF LENS BODY         -         8         -           -         -         8         -         -           OUTPUT OF<br>AF CONDITION         WHITE/ BLACK         10         -         -         8           NC         WHITE/ RED         13         DC6-12V 40mA         -         -           BUILT-IN x2         WHITE/ RED         15         -         -         -           AUTO FOCUS POWER CABLE         CONNECTION         -         -         -<                                                                              | BLACK                  | DAMPING COIL+    |                              |              | <b>4 PIN CONNECTOR</b> |  |
| DIRVE CABLE<br>FOCUS/ZOOM/BUILT-IN x2 EXTENDER<br>FOCUS CABLE COLOR PIN NO POLARITY DIRECTION<br>NO1 BLACK 1 + INF.<br>No2 RED 2 + NEAR<br>X00 N03 WHITE 3 + TELE<br>No4 GREEN 4 + WIDE<br>5<br>FOCUS POT.WIRE No6 BLUE 6 POT SUPPLY Resistance 5KΩ<br>ZOOM POT.WIRE No7 GRAY 7 POT SUPPLY (±5%) 1W<br>*POWER (DC5V) IS SUPPLIED FROM INSIDE OF LENS BODY<br>*POWER (DC5V) IS SUPPLIED FROM INSIDE OF LENS BODY<br>*C WHITE/ BLACK 10<br>NC WHITE/ GREEN 11<br>NC WHITE/ GREEN 11<br>NC WHITE/ GREEN 14<br>GENERAL GROUND PURPLE 15<br>AUTO FOCUS POWER CABLE<br>CABLE COLOR CONNECTION<br>RED* POWER(DC12±0.5V)<br>BLACK* GENERAL GROUND                                                                                                                                                                                                                                                                                                                                                                                                                                              | WHITE                  | DRIVING COIL+    | 3                            | 2 1          | JEITA E4-191J-100:     |  |
| FOCUS/ZOOM/BUILT-IN x2 EXTENDER           CABLE COLOR         PIN NO         POLARITY         DIRECTION           FOCUS         No1 BLACK         1         +         INF.           No2 RED         2         +         NEAR           ZOOM         No3 WHITE         3         +         TELE           No4 GREEN         4         +         WIDE         -           -         .         5         -         -           FOCUS POT.WIRE         No6 BLUE         6         POT SUPPLY         Resistance 5KQ           ZOOM POT.WIRE         No7 GRAY         7         POT SUPPLY         (±5%) 1W           *POWER (DC5V) IS SUPPLED FROM INSIDE OF LENS BODY         -         8         -           # FON/OFF         Brown         9         -         -           OUTPUT OF<br>AF CONDITION         WHITE/ BLACK         10         -         -           NC         WHITE/ RED         13         DC6-12V 40mA         -           EXTENDER         LIGHT GREEN         14         -         -           GENERAL GROUND         PUPPLE         15         -         -           AUTO FOCUS POWER CABLE         CONNECTION         -         -                                                                                                 | GREEN                  | DRIVING COIL-    | 4                            |              |                        |  |
| FOCUS/ZOOM/BUILT-IN x2 EXTENDER           CABLE COLOR         PIN NO         POLARITY         DIRECTION           FOCUS         No1 BLACK         1         +         INF.           No2 RED         2         +         NEAR           ZOOM         No3 WHITE         3         +         TELE           No4 GREEN         4         +         WIDE         -           -         .         5         -         -           FOCUS POT.WIRE         No6 BLUE         6         POT SUPPLY         Resistance 5KQ           ZOOM POT.WIRE         No7 GRAY         7         POT SUPPLY         (±5%) 1W           *POWER (DC5V) IS SUPPLED FROM INSIDE OF LENS BODY         -         8         -           # FON/OFF         Brown         9         -         -           OUTPUT OF<br>AF CONDITION         WHITE/ BLACK         10         -         -           NC         WHITE/ RED         13         DC6-12V 40mA         -           EXTENDER         LIGHT GREEN         14         -         -           GENERAL GROUND         PUPPLE         15         -         -           AUTO FOCUS POWER CABLE         CONNECTION         -         -                                                                                                 |                        |                  |                              |              |                        |  |
| FOCUS         CABLE COLOR         PIN NO         POLARITY         DIRECTION           No1 BLACK         1         +         INF.           NO2 RED         2         +         NEAR           ZOOM         No3 WHITE         3         +         TELE           No4 GREEN         4         +         WIDE         -           -         -         5         -         -           FOCUS POT.WIRE         No6 BLUE         6         POT SUPPLY         Resistance 5KQ           ZOOM POT.WIRE         No7 GRAY         7         POT SUPPLY         Resistance 5KQ           ZOOM POT.WIRE         No7 GRAY         7         POT SUPPLY         (±5%) 1W           *POWER (DC5V) IS SUPPLIED FROM INSIDE OF LENS BODY         -         8         -           AF ON/OFF         Brown         9         -         -           OUTPUT OF<br>AF CONDITION         WHITE/ BLACK         10         -         -         8           NC         WHITE/ RED         13         DC6-12V 40mA         -         -           BUILT-IN x2         WHITE/ RED         14         -         -         -         -           GENERAL GROUND         PURPLE         15 <td< td=""><td>DIRVE CABLE</td><td></td><td></td><td></td><td></td></td<>                     | DIRVE CABLE            |                  |                              |              |                        |  |
| FOCUS         No1 BLACK         1         +         INF.           NO2 RED         2         +         NEAR           ZOOM         No3 WHITE         3         +         TELE           No4 GREEN         4         +         WIDE           -         -         5         -           FOCUS POT.WIRE         No6 BLUE         6         POT SUPPLY         Resistance 5KΩ           ZOOM POT.WIRE         No7 GRAY         7         POT SUPPLY         Resistance 5KΩ           ZOOM POT.WIRE         No7 GRAY         7         POT SUPPLY         Resistance 5KΩ           ZOOM POT.WIRE         No7 GRAY         7         POT SUPPLY         Resistance 5KΩ           ZOOM POT.WIRE         No7 GRAY         7         POT SUPPLY         (±5%) 1W           *POWER (DCSV) IS SUPPLIED FROM INSIDE OF LENS BODY         -         8         -           AF ON/OFF         Brown         9         -         -         8           OUTPUT OF<br>AF CONDITION         WHITE/ BLACK         10         -         -         -         -         -         -         -         -         -         -         -         -         -         -         -         -         -                                                                              | FOCUS/ZOOM/BUII        |                  |                              | -            |                        |  |
| No2 RED         2         +         NEAR           ZOOM         No3 WHITE         3         +         TELE           No4 GREEN         4         +         WIDE           -         -         5         -           FOCUS POT.WIRE         No6 BLUE         6         POT SUPPLY         Resistance 5KΩ           ZOOM POT.WIRE         No7 GRAY         7         POT SUPPLY         Resistance 5KΩ           ZOOM POT.WIRE         No7 GRAY         7         POT SUPPLY         (±5%) 1W           *POWER (DC5V) IS SUPPLIED FROM INSIDE OF LENS BODY         -         8         -           *FON/OFF         Brown         9         -         -         8           AF ON/OFF         Brown         9         -         -         -         -         -         -         -         -         -         -         -         -         -         -         -         -         -         -         -         -         -         -         -         -         -         -         -         -         -         -         -         -         -         -         -         -         -         -         -         -         -                                                                                                                    |                        |                  |                              | POLARITY     |                        |  |
| ZOOM         No3 WHITE         3         +         TELE           No4 GREEN         4         +         WIDE           -         -         5         -           FOCUS POT.WIRE         No6 BLUE         6         POT SUPPLY         Resistance 5KΩ           ZOOM POT.WIRE         No7 GRAY         7         POT SUPPLY         Resistance 5KΩ           ZOOM POT.WIRE         No7 GRAY         7         POT SUPPLY         (±5%) 1W           *POWER (DC5V) IS SUPPLIED FROM INSIDE OF LENS BODY         -         8         -           *POWER (DC5V) IS SUPPLIED FROM INSIDE OF LENS BODY         -         8         -           OUTPUT OF<br>AF CONDITION         WHITE/ BLACK         10         -         -           NC         WHITE/ GREEN         11         -         -         -           NC         WHITE/ RED         13         DC6-12V 40mA         -           BUILT-IN x2<br>EXTENDER         UIGHT GREEN         14         DC6-12V 40mA         -           GENERAL GROUND         PUWER (DC12±0.5V)         BLACK*         GENERAL GROUND         -         -                                                                                                                                                                 | FOCUS                  |                  |                              | +            |                        |  |
| No4 GREEN         4         +         WIDE           -         -         5           FOCUS POT.WIRE         No6 BLUE         6         POT SUPPLY         Resistance 5KΩ           ZOOM POT.WIRE         No7 GRAY         7         POT SUPPLY         Resistance 5KΩ           ZOOM POT.WIRE         No7 GRAY         7         POT SUPPLY         (±5%) 1W           *POWER (DC5V) IS SUPPLIED FROM INSIDE OF LENS BODY         -         8         -           *POWER (DC5V) IS SUPPLIED FROM INSIDE OF LENS BODY         -         8         -           OUTPUT OF<br>AF CONDITION         WHITE/ BLACK         10         -         -           NC         WHITE/ BLACK         10         -         -         -           NC         WHITE/ RED         13         DC6-12V 40mA         -           BUILT-IN x2<br>EXTENDER         UIGHT GREEN         14         DC6-12V 40mA           GENERAL GROUND         PURPLE         15         -           AUTO FOCUS POWER CABLE         CONNECTION         -           CABLE COLOR         CONNECTION         -         -           RED*         POWER(DC12±0.5V)         -         -           BLACK*         GENERAL GROUND         -         - <td></td> <td></td> <td></td> <td>+</td> <td></td> |                        |                  |                              | +            |                        |  |
| -     -     5       FOCUS POT.WIRE     No6 BLUE     6     POT SUPPLY     Resistance 5KΩ       ZOOM POT.WIRE     No7 GRAY     7     POT SUPPLY     (±5%) 1W       *POWER (DC5V) IS SUPPLIED FROM INSIDE OF LENS BODY     -     8       AF ON/OFF     Brown     9       OUTPUT OF<br>AF CONDITION     WHITE/ BLACK     10       NC     WHITE/ GREEN     11       NC     WHITE/ RED     13       BUILT-IN x2     WHITE/ RED     13       EXTENDER     LIGHT GREEN     14       GENERAL GROUND     PURPLE     15       AUTO FOCUS POWER CABLE     CONNECTION       RED*     POWER(DC12±0.5V)       BLACK*     GENERAL GROUND                                                                                                                                                                                                                                                                                                                                                                                                                                                                                                                                                                                                                                 | ZOOM                   |                  |                              | +            |                        |  |
| FOCUS POT.WIRE         No6 BLUE         6         POT SUPPLY         Resistance 5KΩ           ZOOM POT.WIRE         No7 GRAY         7         POT SUPPLY         (±5%) 1W           *POWER (DC5V) IS SUPPLIED FROM INSIDE OF LENS BODY         -         8         -           AF ON/OFF         Brown         9         -         -           OUTPUT OF<br>AF CONDITION         WHITE/ BLACK         10         -         -           NC         WHITE/ GREEN         11         -         -         -           NC         WHITE/ GREEN         11         -         -         -           BUILT-IN x2         WHITE/ RED         13         DC6-12V 40mA           GENERAL GROUND         PURPLE         15         -           AUTO FOCUS POWER CABLE         CONNECTION         -         -           CABLE COLOR         CONNECTION         -         -           RED*         POWER(DC12±0.5V)         -         -           BLACK*         GENERAL GROUND         -         -                                                                                                                                                                                                                                                                   |                        | No4 GREEN        |                              | +            | WIDE                   |  |
| ZOOM POT.WIRE         No7 GRAY         7         POT SUPPLY         (±5%) 1W           *POWER (DC5V) IS SUPPLIED FROM INSIDE OF LENS BODY         -         8         -         -         8         -         -         0         -         0         -         0         -         -         -         -         -         -         -         -         -         -         -         -         -         -         -         -         -         -         -         -         -         -         -         -         -         -         -         -         -         -         -         -         -         -         -         -         -         -         -         -         -         -         -         -         -         -         -         -         -         -         -         -         -         -         -         -         -         -         -         -         -         -         -         -         -         -         -         -         -         -         -         -         -         -         -         -         -         -         -         -         -         -         -         <                                                                                                                | -                      | -                |                              |              |                        |  |
| *POWER (DC5V) IS SUPPLIED FROM INSIDE OF LENS BODY       *POWER (DC5V) IS SUPPLIED FROM INSIDE OF LENS BODY       AF ON/OFF     Brown       0UTPUT OF     WHITE/ BLACK       AF CONDITION     WHITE/ BLACK       NC     WHITE/ GREEN       NC     WHITE/ RED       BUILT-IN x2     WHITE/ RED       EXTENDER     LIGHT GREEN       LIGHT GREEN     14       GENERAL GROUND     PURPLE       AUTO FOCUS POWER CABLE       CABLE COLOR     CONNECTION       RED*     POWER(DC12±0.5V)       BLACK*     GENERAL GROUND                                                                                                                                                                                                                                                                                                                                                                                                                                                                                                                                                                                                                                                                                                                                      |                        |                  |                              |              |                        |  |
| AF ON/OFF     Brown     9       OUTPUT OF<br>AF CONDITION     WHITE/ BLACK     10       NC     WHITE/ GREEN     11       NC     WHITE/ YELLOW     12       BUILT-IN x2<br>EXTENDER     WHITE/ RED     13       DC6-12V 40mA       GENERAL GROUND     PURPLE     15       AUTO FOCUS POWER CABLE       CABLE COLOR     CONNECTION       RED*     POWER(DC12±0.5V)       BLACK*     GENERAL GROUND                                                                                                                                                                                                                                                                                                                                                                                                                                                                                                                                                                                                                                                                                                                                                                                                                                                         |                        |                  |                              | POT SUPPLY   | (±5%) 1W               |  |
| AF ON/OFFBrown9OUTPUT OF<br>AF CONDITIONWHITE/ BLACK10NCWHITE/ BLACK10NCWHITE/ GREEN11NCWHITE/ YELLOW12BUILT-IN x2<br>EXTENDERWHITE/ RED13DC6-12V 40mA14GENERAL GROUNDPURPLE15AUTO FOCUS POWER CABLECABLE COLORCONNECTIONRED*POWER(DC12±0.5V)BLACK*GENERAL GROUND                                                                                                                                                                                                                                                                                                                                                                                                                                                                                                                                                                                                                                                                                                                                                                                                                                                                                                                                                                                        | *POWER (DC5V) IS       | S SUPPLIED FROM  | I INSIDE OF LENS BODY        |              |                        |  |
| OUTPUT OF<br>AF CONDITIONWHITE/ BLACK10NCWHITE/ GREEN11NCWHITE/ YELLOW12BUILT-IN x2WHITE/ RED13EXTENDERLIGHT GREEN14GENERAL GROUNDPURPLE15AUTO FOCUS POWER CABLECABLE COLORCONNECTIONRED*POWER(DC12±0.5V)BLACK*GENERAL GROUND                                                                                                                                                                                                                                                                                                                                                                                                                                                                                                                                                                                                                                                                                                                                                                                                                                                                                                                                                                                                                            |                        | -                |                              |              |                        |  |
| AF CONDITIONWHITE/ BLACK10NCWHITE/ GREEN11NCWHITE/ YELLOW12BUILT-IN x2WHITE/ RED13EXTENDERLIGHT GREEN14GENERAL GROUNDPURPLE15AUTO FOCUS POWER CABLECABLE COLORCONNECTIONRED*POWER(DC12±0.5V)BLACK*GENERAL GROUND                                                                                                                                                                                                                                                                                                                                                                                                                                                                                                                                                                                                                                                                                                                                                                                                                                                                                                                                                                                                                                         |                        | Brown            | 9                            |              |                        |  |
| NCWHITE/ YELLOW12BUILT-IN x2WHITE/ RED13EXTENDERLIGHT GREEN14GENERAL GROUNDPURPLE15AUTO FOCUS POWER CABLECABLE COLORCONNECTIONRED*POWER(DC12±0.5V)BLACK*GENERAL GROUND                                                                                                                                                                                                                                                                                                                                                                                                                                                                                                                                                                                                                                                                                                                                                                                                                                                                                                                                                                                                                                                                                   |                        | WHITE/ BLACK     | 10                           |              |                        |  |
| BUILT-IN x2<br>EXTENDERWHITE/ RED13<br>DC6-12V 40mABUILT-IN x2<br>EXTENDERLIGHT GREEN14GENERAL GROUNDPURPLE15AUTO FOCUS POWER CABLECABLE COLORCONNECTION<br>POWER(DC12±0.5V)BLACK*GENERAL GROUND                                                                                                                                                                                                                                                                                                                                                                                                                                                                                                                                                                                                                                                                                                                                                                                                                                                                                                                                                                                                                                                         | NC                     | WHITE/ GREEN     | 11                           |              |                        |  |
| EXTENDER     LIGHT GREEN     14       GENERAL GROUND     PURPLE     15       AUTO FOCUS POWER CABLE       CABLE COLOR     CONNECTION       RED*     POWER(DC12±0.5V)       BLACK*     GENERAL GROUND                                                                                                                                                                                                                                                                                                                                                                                                                                                                                                                                                                                                                                                                                                                                                                                                                                                                                                                                                                                                                                                     | NC                     | WHITE/ YELLOW    | 12                           |              |                        |  |
| EXTENDER     LIGHT GREEN     14       GENERAL GROUND     PURPLE     15       AUTO FOCUS POWER CABLE       CABLE COLOR     CONNECTION       RED*     POWER(DC12±0.5V)       BLACK*     GENERAL GROUND                                                                                                                                                                                                                                                                                                                                                                                                                                                                                                                                                                                                                                                                                                                                                                                                                                                                                                                                                                                                                                                     | BUILT-IN x2            | WHITE/ RED       | 13                           |              | 21/40mA                |  |
| AUTO FOCUS POWER CABLE         CABLE COLOR       CONNECTION         RED*       POWER(DC12±0.5V)         BLACK*       GENERAL GROUND                                                                                                                                                                                                                                                                                                                                                                                                                                                                                                                                                                                                                                                                                                                                                                                                                                                                                                                                                                                                                                                                                                                      | EXTENDER               | LIGHT GREEN      | 14                           | 0001         | 2 V 4011A              |  |
| CABLE COLORCONNECTIONRED*POWER(DC12±0.5V)BLACK*GENERAL GROUND                                                                                                                                                                                                                                                                                                                                                                                                                                                                                                                                                                                                                                                                                                                                                                                                                                                                                                                                                                                                                                                                                                                                                                                            | GENERAL GROUND         | PURPLE           | 15                           |              |                        |  |
| RED*POWER(DC12±0.5V)BLACK*GENERAL GROUND                                                                                                                                                                                                                                                                                                                                                                                                                                                                                                                                                                                                                                                                                                                                                                                                                                                                                                                                                                                                                                                                                                                                                                                                                 | AUTO FOCUS POV         | VER CABLE        |                              |              |                        |  |
| BLACK* GENERAL GROUND                                                                                                                                                                                                                                                                                                                                                                                                                                                                                                                                                                                                                                                                                                                                                                                                                                                                                                                                                                                                                                                                                                                                                                                                                                    | CABLE COLOR            |                  | CONNECTION                   |              |                        |  |
|                                                                                                                                                                                                                                                                                                                                                                                                                                                                                                                                                                                                                                                                                                                                                                                                                                                                                                                                                                                                                                                                                                                                                                                                                                                          | RED*                   | POWER(DC12±0.5V) |                              |              |                        |  |
| *THIS TWO CABLES ARE CONNECTED ON 2PIN CONNECTOR: HIROSE HR-10A-7R-4P                                                                                                                                                                                                                                                                                                                                                                                                                                                                                                                                                                                                                                                                                                                                                                                                                                                                                                                                                                                                                                                                                                                                                                                    | BLACK*                 | GENERAL GROUND   |                              |              |                        |  |
|                                                                                                                                                                                                                                                                                                                                                                                                                                                                                                                                                                                                                                                                                                                                                                                                                                                                                                                                                                                                                                                                                                                                                                                                                                                          | <b>*THIS TWO CABLE</b> | S ARE CONNECT    | ED ON 2PIN CONNECTOR: HIROSE | HR-10A-7R-4P |                        |  |