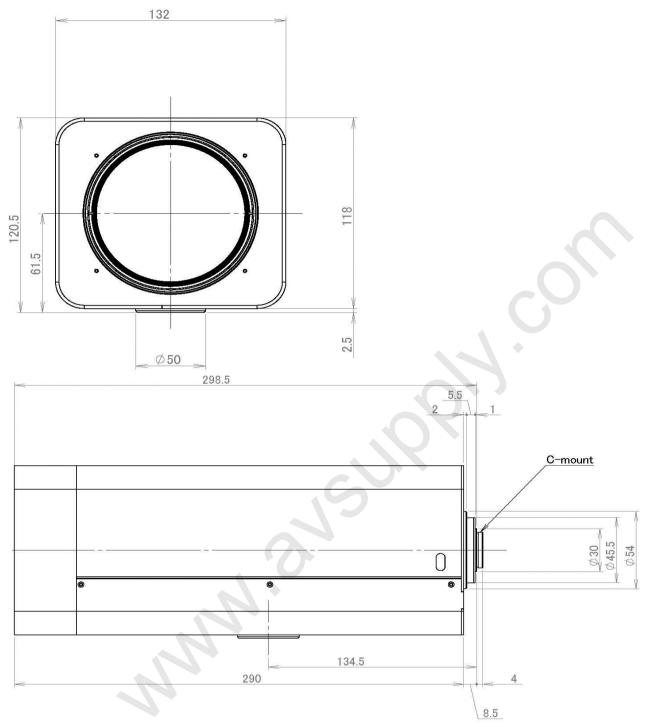

# APPEARANCE

2011.06 Kenko Tokina

# **SPECIFICATION**

|              | TM55Z1038GAIDCPNX2-iAF         |                                                                                                                                                                                                                                                                                                                                                                                                                                                                                                                                                 |  |
|--------------|--------------------------------|-------------------------------------------------------------------------------------------------------------------------------------------------------------------------------------------------------------------------------------------------------------------------------------------------------------------------------------------------------------------------------------------------------------------------------------------------------------------------------------------------------------------------------------------------|--|
| lS           | DC IRIS (Galvano)              |                                                                                                                                                                                                                                                                                                                                                                                                                                                                                                                                                 |  |
| CUS          | MORTORIZED · PRESET            |                                                                                                                                                                                                                                                                                                                                                                                                                                                                                                                                                 |  |
| MOC          | MORTORIZED · PF                | RESET                                                                                                                                                                                                                                                                                                                                                                                                                                                                                                                                           |  |
| ER           | NOT WORKING                    | WORKING                                                                                                                                                                                                                                                                                                                                                                                                                                                                                                                                         |  |
|              | 10-550mm                       | 20-1100mm                                                                                                                                                                                                                                                                                                                                                                                                                                                                                                                                       |  |
|              | 1/2"                           |                                                                                                                                                                                                                                                                                                                                                                                                                                                                                                                                                 |  |
|              | F3.8-360                       | F7.6-720                                                                                                                                                                                                                                                                                                                                                                                                                                                                                                                                        |  |
| IAGONAL      | W42.66°T0.86°                  | W21.99°T0.43°                                                                                                                                                                                                                                                                                                                                                                                                                                                                                                                                   |  |
| ORIZONTAL    | W34.57°T0.69°                  | W17.67°T0.34°                                                                                                                                                                                                                                                                                                                                                                                                                                                                                                                                   |  |
| ERTICAL      | W26.33°T0.52°                  | W13.30°T0.26°                                                                                                                                                                                                                                                                                                                                                                                                                                                                                                                                   |  |
|              | 5.0m                           |                                                                                                                                                                                                                                                                                                                                                                                                                                                                                                                                                 |  |
|              | M95.0mm P=1.0                  |                                                                                                                                                                                                                                                                                                                                                                                                                                                                                                                                                 |  |
|              | W132.0 X H120.5 X L298.5       |                                                                                                                                                                                                                                                                                                                                                                                                                                                                                                                                                 |  |
|              | APPROX 4170g                   |                                                                                                                                                                                                                                                                                                                                                                                                                                                                                                                                                 |  |
| RATURE RANGE | -10°C - 50°C                   |                                                                                                                                                                                                                                                                                                                                                                                                                                                                                                                                                 |  |
| Т            | C                              |                                                                                                                                                                                                                                                                                                                                                                                                                                                                                                                                                 |  |
|              | AGONAL<br>DRIZONTAL<br>ERTICAL | IS         DC IRIS (Galvar           DCUS         MORTORIZED • PF           DOM         MORTORIZED • PF           DOM         MORTORIZED • PF           DOM         MORTORIZED • PF           DER         NOT WORKING           10-550mm         1/2"           F3.8-360         AGONAL           AGONAL         W42.66°T0.86°           DRIZONTAL         W34.57°T0.69°           ERTICAL         W26.33°T0.52°           S.0m         M95.0mm P=1           W132.0 X H120.5 X         APPROX 4170           CATURE RANGE         -10°C - 50°C |  |