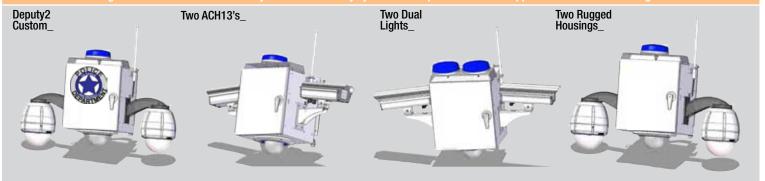

Above: Illustrations represent examples of the customizable properties of the Deputy2, additional configurations available