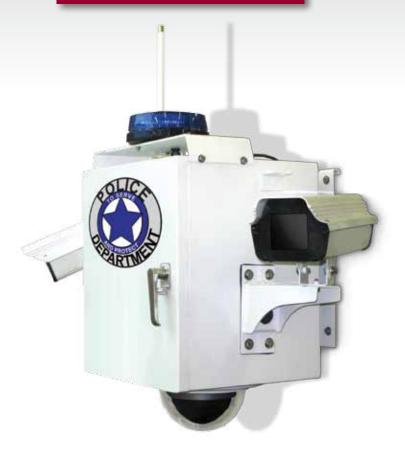

# **DEPUTY2**

## Customizable Vandal-Resistant City Surveillance System

## **FEATURES:**

- Meets IP66 and NEMA4X standards for water and dust protection
- Space to add additional electronics: wireless, additional surge protection, video storage, analytic equipment
- 110Vac input with power distribution for (3) camera systems, and other electronic equipment
- Electronic cabinet for surveillance systems, support for up to 3 cameras (PTZ and/or fixed)
- · Heater/blower system to protect sensitive electronic equipment
- Stainless steel/aluminum construction for harsh environments
- 4 position 110Vac outlet for installer added components
- · Compact size with durable white powder coat finish
- Power surge protection for all electronics
- Pad lockable cabinet door
- Mount tabs for antennas
- Vandal-resistant

## Deputy2 Flashing Light Kit:

#### D2LK1B

1 long lasting blue LED flashing light with mounting bar for Deputy2 Box

#### D2LK2B

2 long lasting blue LED flashing light with mounting bar for Deputy2 Box

## **UPGRADABLE VISUAL APPEARANCE:**

An optional added benefit to Moog Videolarm's Deputy2 is the ability to include a graphical logo / artwork to either the Deputy2 enclosure or/and the camera housing. The end result is a technically advanced security system that captures the visual appearance of the monitoring establishment.