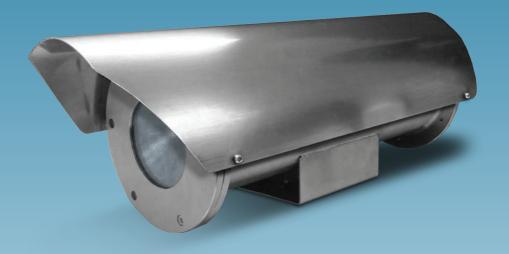

# **Fusion Stainless Steel** Tubular Camera Housing Corrosion Resistant Indoor/ Outdoor Camera Enclosures

The Fusion Stainless Steel (SS) Tubular Camera Housing is designed to protect surveillance cameras in the harshest environments while supporting crystal-clear video capture. The IP67-rated, 316 SS camera enclosure is the perfect solution for surveillance applications in corrosive marine / coastal applications, as well as medical / pharmaceutical, food processing, transportation, and oil / gas processing environments. The Fusion Stainless Steel Tubular Housing also thrives in adverse urban environments.

### **Stainless Steel Tube**

The SSH10CY series of housings are made entirely of 316 stainless steel, designed to operate in extreme environments such as marine, industrial, chemical and where external agents are highly corrosive.

#### SSH10CY

Stainless steel tubular housing, sunshield

#### SSH10C2Y

Stainless steel tubular housing, 24Vac input, heater & blower, sunshield

| Mechanical Specifications                     |                                                         |  |
|-----------------------------------------------|---------------------------------------------------------|--|
| Size (h*w*l) (with sunshield):                | 7.0" x 6.7" x 18.0" (180 x 171 x 457mm)                 |  |
| Weight:                                       | 16.9 lbs (7.7 Kg)                                       |  |
| Construction Body:                            | 316 alloy stainless steel, corrosion and heat-resistant |  |
| Gland Seal Accommodates Wire Diameters (b/t): | 0.250" and 0.375" (6.35 and 9.525mm)                    |  |
| Window:                                       | Glass 5mm thickness, 87mm circular                      |  |