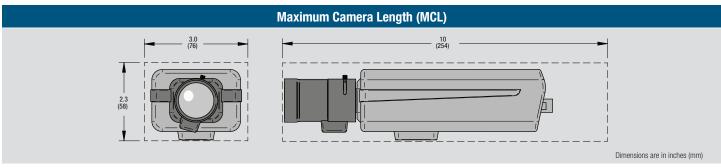

Being part of the Moog Fusion line, the Stainless Steel Tubular Housing is compatible with most fixed box-style cameras.