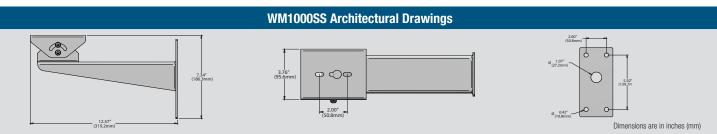

### **Stainless Steel Tube**

The SSH10CY series of housings are made entirely of 316 stainless steel, designed to operate in extreme environments such as marine, industrial, chemical and where external agents are highly corrosive.

#### SSH10CY

Stainless steel tubular housing, sunshield

#### SSH10C2Y

Stainless steel tubular housing, 24Vac input, heater & blower, sunshield

| Mechanical Specifications                     |                                                         |  |
|-----------------------------------------------|---------------------------------------------------------|--|
| Size (h*w*l) (with sunshield):                | 7.0" x 6.7" x 18.0" (180 x 171 x 457mm)                 |  |
| Weight:                                       | 16.9 lbs (7.7 Kg)                                       |  |
| Construction Body:                            | 316 alloy stainless steel, corrosion and heat-resistant |  |
| Gland Seal Accommodates Wire Diameters (b/t): | 0.250" and 0.375" (6.35 and 9.525mm)                    |  |
| Window:                                       | Glass 5mm thickness, 87mm circular                      |  |