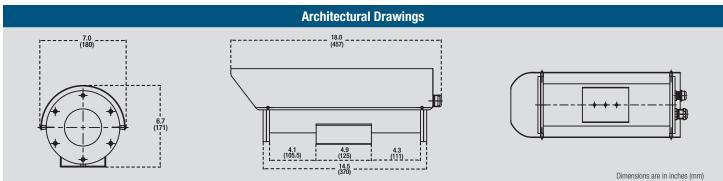

#### SSH10C2Y

Stainless steel tubular housing, 24Vac input, heater & blower, sunshield

| Mechanical Specifications                     |                                                         |  |
|-----------------------------------------------|---------------------------------------------------------|--|
| Size (h*w*l) (with sunshield):                | 7.0" x 6.7" x 18.0" (180 x 171 x 457mm)                 |  |
| Weight:                                       | 16.9 lbs (7.7 Kg)                                       |  |
| Construction Body:                            | 316 alloy stainless steel, corrosion and heat-resistant |  |
| Gland Seal Accommodates Wire Diameters (b/t): | 0.250" and 0.375" (6.35 and 9.525mm)                    |  |
| Window:                                       | Glass 5mm thickness, 87mm circular                      |  |