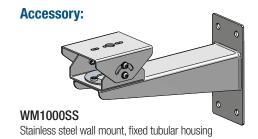

#### **Available Features**

- 316 SS construction guards against harsh environmental conditions
- Offers protection against corrosive chemicals
- Meets NEMA type 6P and IP67 standards
- Thermostatically controlled 24Vac heater and blower model available
- Optional 316 SS wall mount