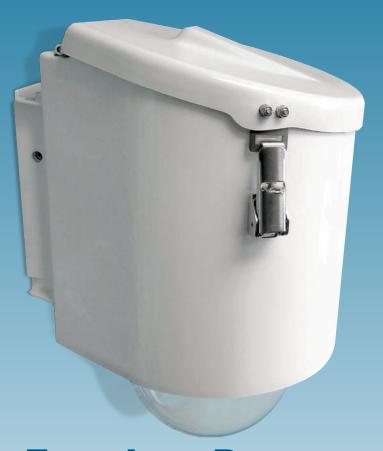

## Freedom Dome Modular All Weather Dome Enclosure

The Freedom Dome is a ruggedized dome enclosure with space for peripheral equipment. The Freedom Dome has been engineered to compliment a variety of Moog IP Ready camera housings. Customize this enclosure to fit your needs, create your complete system while gaining an impressive city-wide surveillance solution. It's the perfect solution for difficult-to-wire, rapid deployment or isolated applications. With the Freedom Dome, you will save on costly installation while benefitting from the freedom and the flexibility the unit provides.

### LDW75C2N

Ruggedized dome enclosure with space for peripheral equipment. 110 / 220VAC input. Moog designed the Freedom Dome to work with IP Ready Series of IP camera housings

### **Perfect For:**

- Network attached storage devices Wireless routers (WiFi, 3G, 4G)
- Relocatable camera deployments Fiber optic equipment
- High / low temperature environments

| Electrical Specifications |              |
|---------------------------|--------------|
| Power Requirements:       | 90 watts     |
| Input:                    | 110 / 220Vac |
| Output:                   | 24Vac        |