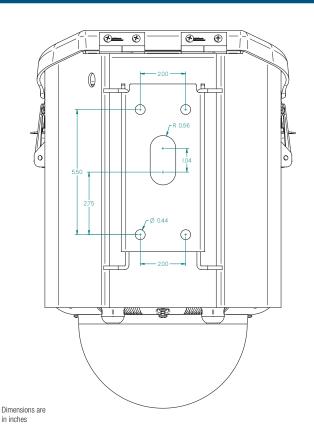

### **Dimensions / Architectural Drawings**

### **Mounting Hole Patterns**

Dimensions are

in inches