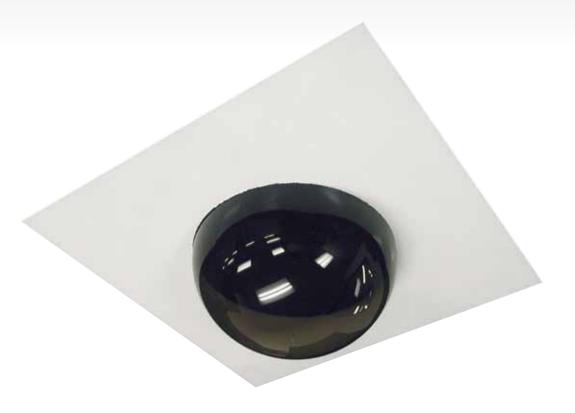

# OH081 ObservaDome™ Recessed Housing

The OH081 is a general purpose, compact 8" ceiling mount dome for fixed cameras. The white body and dome is a seamless one piece construction designed to replace a 2' x 2' ceiling tile.

### **Key Features**

- Available clear or tinted (1 F-stop light reduction)
- Low profile; dome extends only 4" below ceiling line
- MCL 8" (Maximum Camera Length)
- · Adjustable camera bracket included

- One piece integral construction
- Cell-cast acrylic tinted dome
- Replaces a 2'x 2' ceiling tile