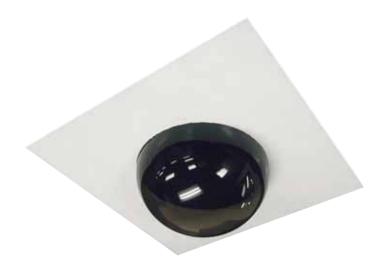

# OH081 ObservaDome™ Recessed Housing

The OH081 is a general purpose, compact 8" ceiling mount dome for fixed cameras. The white body and dome is a seamless one piece construction designed to replace a 2' x 2' ceiling tile.

### **Key Features**

- Available clear or tinted (1 F-stop light reduction)
- Low profile; dome extends only 4" below ceiling line
- MCL 8" (Maximum Camera Length)
- · Adjustable camera bracket included

- One piece integral construction
- Cell-cast acrylic tinted dome
- Replaces a 2'x 2' ceiling tile