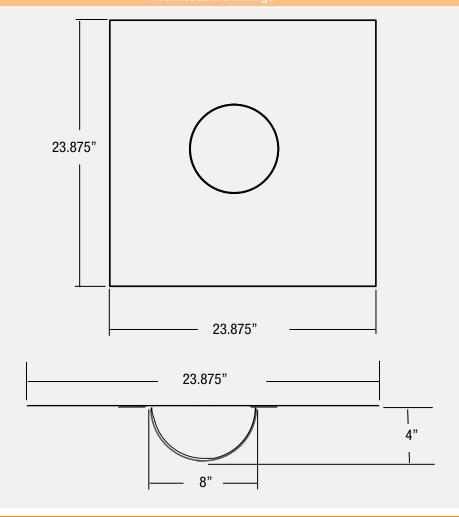

es one fixed camera bracket and liner. MCL 8"

### **OH081CL**

Clear 8" drop ceiling dome for 2' x 2' tile. Low profile, dome extends only 4" below the ceiling. A one piece integral construction, that includes one fixed camera bracket and liner. MCL 8"

### OH081D

8" drop ceiling dummy dome

## **SPECIFICATIONS:**

### **Engineering Specifications**

OH081:

The ceiling mount dome housing shall be formed from cell-cast acrylic and be designed to replace a 2' x 2' ceiling tile. The dome shall be either clear or tinted, the tinted allowing 1 F stop light reduction, and shall be 8". The body shall be white. The unit shall feature one piece integral construction. An adjustable fixed camera bracket shall be included, and the maximum camera length shall be 8".

### **Architectural Drawings**



Dimensions are in inches