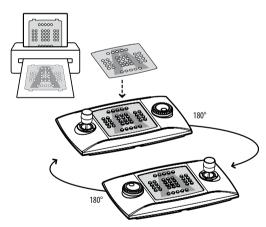

The keyboard can be turned round so that both right- and left-handed users can use all the functions with ease

HID Game Controller emulation for the use with the most important VMS (Avigilon Control Center, Ganz-VsoIP, Exacq Vision, Milestone XProtect®, Genetec Omnicast 4.2, Mirasys-DVMS, Seetec ProBox, Sony-Real Shot Manager, Luxriot DVR)\*

The keyboard can be turned round so that both right- and left-handed users can use all the functions with ease.

This simple, user-friendly and fully implementable DCZ keyboard allows a comfortable and intuitive management of CCTV applications from PC.

THE USER CAN EASILY PERSONALIZE AND PRINT SEVERAL PRE-CUT SHEETS SUPPLIED FOR THIS PURPOSE.

THE KEYBOARD CAN BE TURNED ROUND SO THAT BOTH RIGHT- AND LEFT-HANDED USERS CAN USE ALL THE FUNCTIONS WITH EASE.