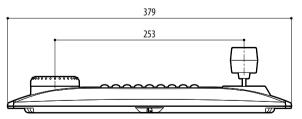

#### MECHANICAL

Dimensions: 379x89x224mm (15x3.5x8.8in)

Unit weight: 1.4kg (3lb)

# TECHNICAL DRAWINGS

Sizes in millimeters.