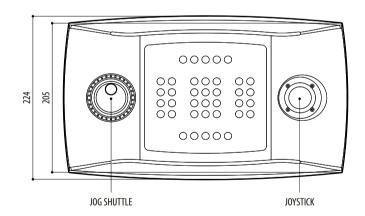

#### MECHANICAL

Dimensions: 379x89x224mm (15x3.5x8.8in)

Unit weight: 1.4kg (3lb)

# TECHNICAL DRAWINGS

Sizes in millimeters.