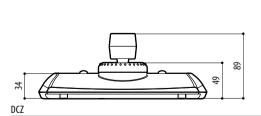

#### MECHANICAL

Dimensions: 379x89x224mm (15x3.5x8.8in)

Unit weight: 1.4kg (3lb)

# TECHNICAL DRAWINGS

Sizes in millimeters.