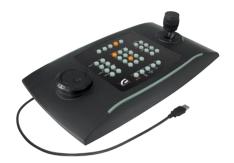

# **MAIN FEATURES**

USB keyboard for managing CCTV applications, with joystick and jog shuttle Functions determined by the controlled application

Customizable features

The user can easily personalize and print several pre-cut sheets supplied for this purpose

\*Functionality may be limited depending on the VMS used.

The DCZ keyboard comes with jog shuttle, joystick 38 backlit keys, alarm buzzer, and allows the management of CCTV applications from a PC, via USB connection. It can be easily integrated with control systems using basic programming techniques without an SDK.