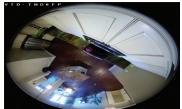

- Face Trace with resolution of 600×300 3840×2160
- De-warp fisheye images into 3 separate images which can be manipulated for closer inspection.
- 2 Internal SATA2/SATA3 HDD Slots supporting up to 20TB (2 x 10TB HDD)
- 485 & Network Based PTZ Control
- Applications for iOS® & Android®
- Relecte Viewing over the Internet via Web Browser or LAN
- Supports both Dynamic and Static IP Addresses
- Web-based remote configuration
- Control locally w/ included USB Mouse / IR Remote control

Fish Eye De-Warping: Multiple Views include 360° Overview, Double 180° Panorama View, Quad View, Overview + 3 Views, and Single View

Rear Connections

Innovation