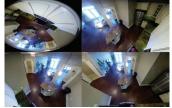

- Face Trace with resolution of 600×300 3840×2160
- De-warp fisheye images into 3 separate images which can be manipulated for closer inspection.
- 2 Internal SATA2/SATA3 HDD Slots supporting up to 20TB (2 x 10TB HDD)
- 485 & Network Based PTZ Control
- Applications for iOS® & Android®
- Relecte Viewing over the Internet via Web Browser or LAN
- Supports both Dynamic and Static IP Addresses
- Web-based remote configuration
- Control locally w/ included USB Mouse / IR Remote control

Fish Eye De-Warping: Multiple Views include 360° Overview, Double 180° Panorama View, Quad View, Overview + 3 Views, and Single View

Rear Connections

Innovation