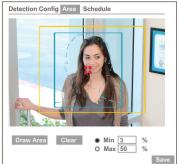

## **FEATURES**

- 16 Channel Stand-alone Real-time IP NVR
- Full 8 Megapixel Real-time recording & Playback (480)
- 4K HDMI & VGA Video Outputs
- H.265 / H.264 Video Compression
- Fully Programmable Intelligent Analytics including Face Detection, Object Removal/Museum Search, Line Crossing, and Area Intrusion Detection
- 1 Gigabit LAN Port
- Pentaplex: Live Display / Record / Playback / Backup / Remote Access
- Supports Facial Recognition and Detection with 16 Channels, and a 10,000 Picture Database
- Features Facial Search-by-Picture, with the ability to add pictures through App, Web, and Local PC

- Face Trace with resolution of 600×300 3840×2160
- De-warp fisheye images into 3 separate images which can be manipulated for closer inspection.
- 2 Internal SATA2/SATA3 HDD Slots supporting up to 20TB (2 x 10TB HDD)
- 485 & Network Based PTZ Control
- Applications for iOS® & Android®
- Relecte Viewing over the Internet via Web Browser or LAN
- Supports both Dynamic and Static IP Addresses
- Web-based remote configuration
- Control locally w/ included USB Mouse / IR Remote control