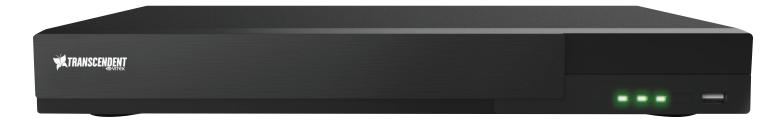

## VT-TNR AUDIOVIDEOSUPPLY at NVR with

Transcendent Series Stand-Alone Network Video Recorders offer simple and comprehensive search functions supporting advanced analytics and superior compression (H.265) for optimum storage capability. Models VT-TNR1616F and VT-TNR3216F support Facial Detection Search as well as Fisheye Camera De-Warping. Delivering up to 8MP (4K) recording in real-time (30fps per channel), and 4K HDMI video output, these recorders also share the robust yet simple Transcendent Mobile Applications and Highly sophisticated CMS as the Transcendent Coax based solutions.

## **FEATURES**

- 16 Channel Stand-alone Real-time IP NVR
- Full 8 Megapixel Real-time recording & Playback (480)
- 4K HDMI & VGA Video Outputs
- H.265 / H.264 Video Compression
- Fully Programmable Intelligent Analytics including Face Detection, Object Removal/Museum Search, Line Crossing, and Area Intrusion Detection
- 1 Gigabit LAN Port
- Pentaplex: Live Display / Record / Playback / Backup / Remote Access
- Supports Facial Recognition and Detection with 16 Channels, and a 10,000 Picture Database
- Features Facial Search-by-Picture, with the ability to add pictures through App, Web, and Local PC