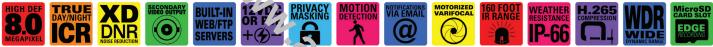

## FEATURES:

- 1/2.5" 8.0 Megapixel Progressive Scan CMOS image sensor
- Up to 30fps live view @ 8 MegaPixel (3840x2160)
- Motorized 3.3-12mm Varifocal Lens
- 48 Infrared LED's with 160' IR Range
- 120dB Super Wide Dynamic Range (WDR)
- True Mechanical Day/Night function by ICR
- XD-DNR (2D-DNR & 3D-DNR) Noise Reduction
- Fully Programmable Intelligent Analytics including Object Removal/Museum Search, Line Crossing, and Area Intrusion Detection
- H.265/H.264/MJPEG Triple Streaming
- Secondary Video Output (CVBS)
- MicroSD memory card slot for Local recording supporting up to 128GB MicroSDXC cards
- Remote Viewing via CMS, Internet Explorer, and iOS & Android Apps
- ONVIF Compliant
- IP66 Weather Resistance
- Optional Junction Box Mount Available (VT-TJB01)
- 12VDC & PoE (Power over Ethernet) Operation

## VTC-TNB8RMS Specifications

| Image Sensor              | 1/2.5" 8.0 Megapixel Progressive Scan CMOS                                                                                                                                                                               |
|---------------------------|--------------------------------------------------------------------------------------------------------------------------------------------------------------------------------------------------------------------------|
| Image Size                | 8 MegaPixel 3840x2160                                                                                                                                                                                                    |
| Resolution                | 8MP (3840x2160) / 4MP (2592x1520) / 3MP (2304x1296) / 1080P (1920x1080) / 720P (1280x720) / D1/CIF (480x240)                                                                                                             |
| Min. Illumination         | 0 Lux (IR LED ON)                                                                                                                                                                                                        |
| Lens                      | Motorized 3.3-12mm                                                                                                                                                                                                       |
| Day/Night                 | True Day/Night by ICR                                                                                                                                                                                                    |
| IR LEDs                   | 48                                                                                                                                                                                                                       |
| IR Distance               | 160"                                                                                                                                                                                                                     |
| Video Compression         | H.265 / H.264 / MJPEG                                                                                                                                                                                                    |
| Audio Compression         | G.711A / G.711U                                                                                                                                                                                                          |
| Multi-Stream              | 1~30fps: 8 MP, 4 MP, 3 MP, 1080P, 720P, D1, CIF, 480x240                                                                                                                                                                 |
| WDR                       | 120dB Super WDR                                                                                                                                                                                                          |
| DNR                       | XD-DNR (2D-DNR & 3D-DNR)                                                                                                                                                                                                 |
| Quality                   | VBR (Five Levels of Adjustment) / CBR (Adjustable)<br>Saturation, Brightness, Contrast, WDR, Noise reduction<br>Object Removal/Museum Search, Line Crossing, and Area Intrusion Detection<br>Motion Alarm / Sensor Alarm |
| Image Setting             | Saturation, Brightness, Contrast, WDR, Noise reduction                                                                                                                                                                   |
| Intelligent Analytics     | Object Removal/Museum Search, Line Crossing, and Area Intrusion Detection                                                                                                                                                |
| Smart Alarm               | Motion Alarm / Sensor Alarm<br>Max 8 detailed areas can be viewed<br>RJ45<br>1 x BNC (CVBS)<br>1 x IN & 1 x OUT (Two-Way Audio)                                                                                          |
| ROI                       | Max 8 detailed areas can be viewed                                                                                                                                                                                       |
| Network                   | RJ45                                                                                                                                                                                                                     |
| Video Output              | 1 x BNC (CVBS)                                                                                                                                                                                                           |
| Audio                     | 1 x IN & 1 x OUT (Two-Way Audio)                                                                                                                                                                                         |
| Storage Card              | MicroSD up to 128GB                                                                                                                                                                                                      |
| RS485                     | x1                                                                                                                                                                                                                       |
| Alarm Input               | x1                                                                                                                                                                                                                       |
| Alarm Output              | X <sup>1</sup>                                                                                                                                                                                                           |
| Remote Viewing            | CMS / Web Browser / Washing (OS/Android)                                                                                                                                                                                 |
| Supported Browsers        | Microsoft Internet Expl <sup>+</sup> .er                                                                                                                                                                                 |
| Connection Protocol       | ONVIF                                                                                                                                                                                                                    |
| Resistance                | IP66 Weather Resistance                                                                                                                                                                                                  |
| Power Input               | 12VDC / PoE                                                                                                                                                                                                              |
| Power Consumption (12VDC) | 375mA (IR Off) / 667mA (IR On)                                                                                                                                                                                           |
| Power Consumption (PoE)   | 4.5W (IR's off) / 8W (IR's on)                                                                                                                                                                                           |
| Working Environment       | -4~122 / 10%~90% Humidity                                                                                                                                                                                                |
| Weight                    | 21.87 oz. / 1.37 lbs. / 620g                                                                                                                                                                                             |
| Dimensions                | 4.25" x 10.25" (108mm x 267mm) Dia x L                                                                                                                                                                                   |