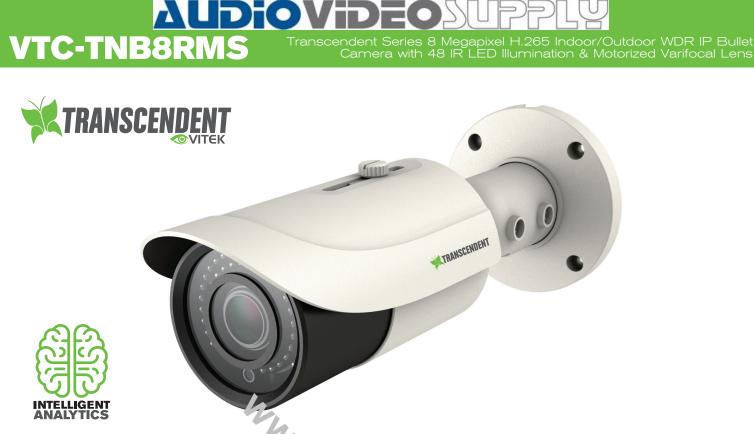

# ALDIOVI VTC-TNB8RMS Transcen

nscendent Series 8 Megapixel H.265 Indoor/Outdoor WDR IP Bullet Camera with 48 IR LED Illumination & Motorized Varifocal Lens

## FEATURES:

- 1/2.5" 8.0 Megapixel Progressive Scan CMOS image sensor
- Up to 30fps live view @ 8 MegaPixel (3840x2160)
- Motorized 3.3-12mm Varifocal Lens
- 48 Infrared LED's with 160' IR Range
- 120dB Super Wide Dynamic Range (WDR)
- True Mechanical Day/Night function by ICR
- XD-DNR (2D-DNR & 3D-DNR) Noise Reduction
- Fully Programmable Intelligent Analytics including Object Removal/Museum Search, Line Crossing, and Area Intrusion Detection
- H.265/H.264/MJPEG Triple Streaming
- Secondary Video Output (CVBS)
- MicroSD memory card slot for Local recording supporting up to 128GB MicroSDXC cards
- Remote Viewing via CMS, Internet Explorer, and iOS & Android Apps
- ONVIF Compliant
- IP66 Weather Resistance
- Optional Junction Box Mount Available (VT-TJB01)
- 12VDC & PoE (Power over Ethernet) Operation