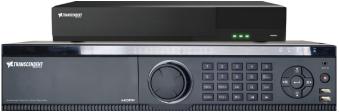

#### Use with VITEK Transcendent Series Real Time Network Video Recorders

Transcendent Series 4, 8, 32, and 64 Channel 8 MegaPixel H.265 Real Time Network Video Recorders with 4K HDMI Output.

www.avsupply.com | email: sales@avsupply.com | Ph: 858.565.1101