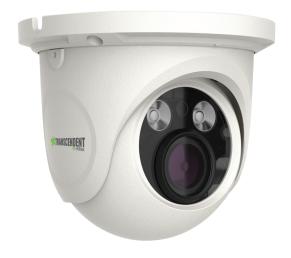

- 1/2.5" 5.0 Megapixel Progressive Scan CMOS image sensor
- Up to 30fps live view @ 5MP (2592x1944)
- Motorized 3.3-12mm Varifocal Lens
- 2 High Power Infrared LEDs w/ a 100' IR Range
- 120dB Super Wide Dynamic Range (WDR)
- True Mechanical Day/Night function by ICR
- XD-DNR (2D-DNR & 3D-DNR) Noise Reduction
- Fully Programmable Intelligent Analytics including Face Detection, Object Removal/Museum Search, Line Crossing, and Area Intrusion Detection
- H.265/H.264/MJPEG Triple Streaming
- Secondary Video Output (CVBS)
- Remote Viewing via CMS, Internet Explorer, and iOS & Android Apps
- IP66 Weather Resistance Rating
- ONVIF Compliant
- Optional Wall (VT-TWM03/B) and Junction Box (VT-TJB01/B) Mounts Available
- 12VDC & PoE (Power over Ethernet) Operation