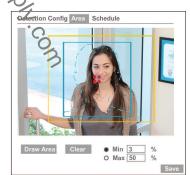

## **Intelligent Analytic Features Include:**

Facial Detection - Security personnel can find out who tered and left restricted areas and at what time

Object Removal (Museum Search) - Sends notifications if an existing object is missing from the camera's view for a certain period of time