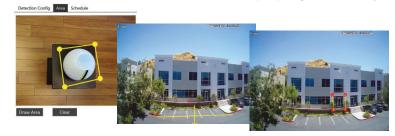

**Line Crossing -** NVR begins recording and an alert is sent when a line is crossed (ideal for property monitoring)

| VTC-TNT5RMS, VTC-TNT5RMSB Specifications |                                                                                                                                                                                                                    |
|------------------------------------------|--------------------------------------------------------------------------------------------------------------------------------------------------------------------------------------------------------------------|
| Image Sensor                             | 1/2.5" 5.0 Megapixel Progressive Scan CMOS                                                                                                                                                                         |
| Image Size                               | 5 MegaPixel 2592x1944                                                                                                                                                                                              |
| Resolution                               | 5 MP (2592x1944) / 4 MP (2592x1520) / 3 MP (2304x1296) / 1080P (1920x1080) / 720P (1280x720) / D1/CIF (480x240)                                                                                                    |
| Min. Illumination                        | 0 Lux (IR LED ON)                                                                                                                                                                                                  |
| Lens                                     | Motorized 3.3-12mm                                                                                                                                                                                                 |
| Day/Night                                | True Day/Night by ICR                                                                                                                                                                                              |
| IR LEDs                                  | 2 High Power                                                                                                                                                                                                       |
| IR Distance                              | 100'                                                                                                                                                                                                               |
| Video Compression                        | H.265 / H.264 / MJPEG                                                                                                                                                                                              |
| Audio Compression                        | G.711A / G.711U                                                                                                                                                                                                    |
| Multi-Stream                             | 1~30fps: 5 MP, 4 MP, 3 MP, 1080P, 720P, D1, CIF, 480x240                                                                                                                                                           |
| WDR                                      | 120dB Super WDR                                                                                                                                                                                                    |
| DNR                                      | XD-DNR (2D-DNR & 3D-DNR)                                                                                                                                                                                           |
| Quality                                  | VBR (Five Levels of Adjustment) / CBR (Adjustable)                                                                                                                                                                 |
| Image Setting                            | Saturation, Brightness, Contrast, WDR, Noise reduction                                                                                                                                                             |
| Intelligent Analytics                    | Face Detection, Object Removal/Museum Search, Exception, Line Crossing, Smart Intrusion, People Intrusion, People Counting, Crowd Density                                                                          |
| Smart Alarm                              | Motion Alarm                                                                                                                                                                                                       |
| ROI                                      | Max 8 detailed areas can be viewed                                                                                                                                                                                 |
| Network                                  | RJ45                                                                                                                                                                                                               |
| Video Output                             | 1 x BNC (CVBS)                                                                                                                                                                                                     |
| Audio                                    | 1 x IN (One-Way Audio)                                                                                                                                                                                             |
| Remote Viewing                           | CMS / Web Browser / Mobile (iOS/Android)                                                                                                                                                                           |
| Supported Browsers                       | Microsoft Internet Explorer, Chrome and Firefox with IE Tab                                                                                                                                                        |
| Connection Protocol                      | ONVIF                                                                                                                                                                                                              |
| Weather Resistance Rating                | Motion Alarm  Max 8 detailed areas can be viewed  RJ45  1 x BNC (CVBS)  1 x IN (One-Way Audio)  CMS / Web Browser / Mobile (iOS/Android)  Microsoft Internet Explorer, Chrome and Firefox with IE Tab  ONVIF  IP66 |
| Power Input                              | 3 12VDC / PoE                                                                                                                                                                                                      |
| Power Consumption (12VDC)                | 210mA (IR Off) / 420mA (IR On)                                                                                                                                                                                     |
| Power Consumption (PoE)                  | 4W (IR Off) / 6.7W (IR On)                                                                                                                                                                                         |
| Working Environment                      | -4~122 / 10%~90% Humidity                                                                                                                                                                                          |
| Weight                                   | 24.69 oz. / 1.54 lbs. / 700g                                                                                                                                                                                       |
| Dimensions                               | 5.13" x 4 .3 3" (13 0.3 m m x 110 mm) Dia x H                                                                                                                                                                      |