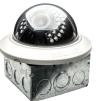

Real-time Lens Distortion Correction (LDC) for an optically correct picture

Dome Body Fits Perfectly in 4S Backboxes and can be surface mounted with included adaptor

Advanced 1-Click Focus and MicroSD Slot Supporting up to 128GB MicroSDXC Cards