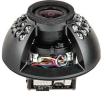

tically correct picture
- · Compliance with the latest Onvif Profile S
- · On-board network security with IP address filtering
- Advanced OSD Features including Image Stabilization, Corridor Mode Privacy Mask, Motion Detection, Tamper, Defog, D-Zoom, HLC/BLC, Mirror/Flip, Hue, Brightness, Contrast, Saturation, Sharpness
- MicroSD memory card slot for Local recording supporting up to 128GB MicroSDXC cards
- Ultra Versatile Design with Infinity Ball Mount for Any Viewing Angle
- Can be Flush or Surface mounted and Fits Perfectly in 4S Backboxes
- Available in Ivory or Black
- 12VDC & PoE (Power over Ethernet) Operation





Real-time Lens Distortion Correction (LDC) for an optically correct picture



Dome Body Fits Perfectly in 4S Backboxes and can be surface mounted with included adaptor



Advanced 1-Click Focus and MicroSD Slot Supporting up to 128GB MicroSDXC Cards



Friction Fit Ball Mount Camera Module can Achieve Virtually Any Viewing Angle







## Virtuoso Wighty Dome Series

| Specifications            | VTD-M30V212NP                                                                                                                             | VTD-M30VR212NP                                              |
|---------------------------|-------------------------------------------------------------------------------------------------------------------------------------------|-------------------------------------------------------------|
| Sensor                    | Sony 1/2.8" Progressive Scan CMOS Sensor