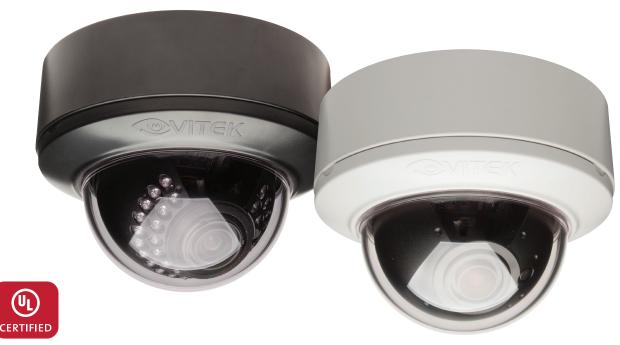

## virtuoso inignty Dome Series

## **FEATURES**

- Sony® 1/2.8" Progressive Scan CMOS Sensor
- Up to 30fps live view @ 2048 x 1536 (3.15 MegaPixel)
- MegaPixel IR Corrected 2.8-12mm Motorized Varifocal Lens with 1 click focus for easy Configuration
- Optional 35 Dynamic Infrared LEDs at 850nm enable viewing in total darkness up to 120 feet
- XD-DNR (2D-DNR + 3D-DNR) Noise Reduction
- True Day/Night by ICR Dual Filter Switch
- Triple Streaming (H.264/MJPEG) offering Extensive Integration Possibilities
- Real-time Lens Distortion Correction (LDC) for an optically correct picture
- · Compliance with the latest Onvif Profile S
- · On-board network security with IP address filtering
- Advanced OSD Features including Image Stabilization, Corridor Mode Privacy Mask, Motion Detection, Tamper, Defog, D-Zoom, HLC/BLC, Mirror/Flip, Hue, Brightness, Contrast, Saturation, Sharpness
- MicroSD memory card slot for Local recording supporting up to 128GB MicroSDXC cards
- Ultra Versatile Design with Infinity Ball Mount for Any Viewing Angle
- Can be Flush or Surface mounted and Fits Perfectly in 4S Backboxes
- Available in Ivory or Black
- 12VDC & PoE (Power over Ethernet) Operation