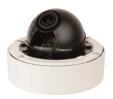

## **FEATURES**

- Sony® 1/2.8" Progressive Scan CMOS Sensor
- Up to 30fps live view @ 2048 x 1536 (3.15 MegaPixel)
- MegaPixel IR Corrected 2.8-12mm Motorized Varifocal Lens with 1 click focus for easy Configuration
- Optional 35 Dynamic Infrared LEDs at 850nm enable viewing in total darkness up to 120 feet
- XD-DNR (2D-DNR + 3D-DNR) Noise Reduction
- True Day/Night by ICR Dual Filter Switch
- Triple Streaming (H.264/MJPEG) offering Extensive Integration Possibilities
- Real-time Lens Distortion Correction (LDC) for an optically correct picture
- · Compliance with the latest Onvif Profile S
- · On-board network security with IP address filtering
- Advanced OSD Features including Image Stabilization, Corridor Mode Privacy Mask, Motion Detection, Tamper, Defog, D-Zoom, HLC/BLC, Mirror/Flip, Hue, Brightness, Contrast, Saturation, Sharpness
- MicroSD memory card slot for Local recording supporting up to 128GB MicroSDXC cards
- Ultra Versatile Design with Infinity Ball Mount for Any Viewing Angle
- Can be Flush or Surface mounted and Fits Perfectly in 4S Backboxes
- Available in Ivory or Black
- 12VDC & PoE (Power over Ethernet) Operation