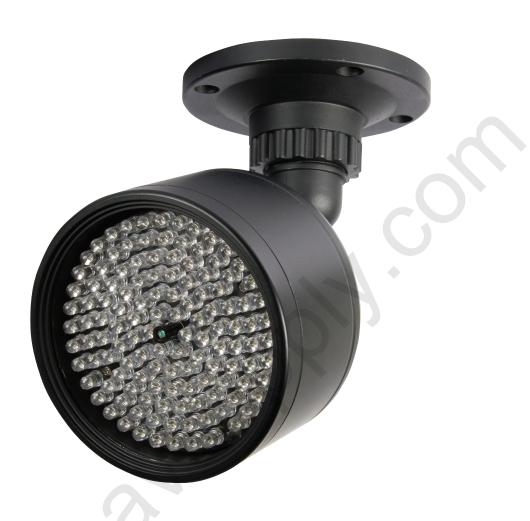

## **VT-IR124/24**

# 124 IR LED Illuminator with 100 Foot Range

 $\oplus$ 

The VT-IR124/24 Infrared Illuminator is designed to enable your B/W CCD camera to deliver useable images in absolute darkness. It has range to 100 feet and runs off of low voltage 24 VAC (the same as most surveillance cameras). Heavy-duty aluminum construction and condensation-free design enable usage indoor and outdoors. IR protecting technology prevents LEDs from overheating and extends the lifespan to its maximum.

#### **FEATURES**

- 124 IR LEDs for over 100' Illumination Range
- Weather Resistant Aluminum Construction for Outdoor Use in Most Environments
- Attractive and Compact styling (Approximately 4" in Diameter)
- CDS Sensor Turns Unit On at Night Automatically
- 24 Volt AC Operation