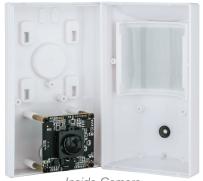

Inside Camera

Transcendent Series High Definition 1080P TVI Cameras offer unprecedented performance and value.

These simple, easy to install, attractively styled, analog HD Cameras transmit over your existing Coaxial cable at distances up to 1500'.