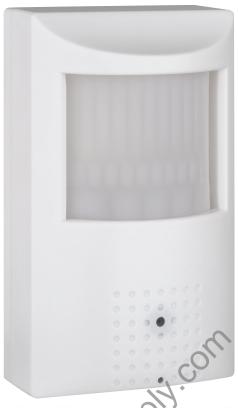

## **FEATURES:**

- 1/3" 2.1 MegaPixel Progressive Scan CMOS
  2.1 MegaPixel (1080n / 700-)
- 1 Lux at F1.2 / 0.1 Lux (B/W)
- 3.7mm Fixed lens Included
- Over 1500' HD Video Transmission (Depending on cable characteristics and integrity)
- 12VDC Operation

Inside Camera

Transcendent Series High Definition 1080P TVI Cameras offer unprecedented performance and value.

These simple, easy to install, attractively styled, analog HD Cameras transmit over your existing Coaxial cable at distances up to 1500'.

## AUDIOVIDEOSUPPLLY VT-PIRC2T

| Specifications        |                                                               |
|-----------------------|---------------------------------------------------------------|
| Image Device          | 1/3" 2.1 MegaPixel Progressive Scan CMOS                      |
| Resolution            | 2.1 MegaPixel (1080p / 720p)                                  |
| Effective Pixels      | 1920x1080                                                     |
| S/N Ratio             | 48dB or more                                                  |
| Video Output          | 1x HD-TVI (BNC) & SD CVBS (BNC)                               |
| Built-In Lens         | Pinhole 3.7mm Fixed                                           |
| Minimum Illumination  | 1 Lux at F1.2 / 0.1 Lux (B/W)                                 |
| Electronic Shutter    | Auto (1/30sec ~ 1/60,000sec)                                  |
| DNR                   | 3D-DNR                                                        |
| Gain Control          | Auto                                                          |
| White Balance         | ATW                                                           |
| HD Transmission Range | Over 1500' (Depending on cable characteristics and integrity) |
| Power Source          | 12VDC                                                         |
| Power Consumption     | 100mA                                                         |
| Operation Temperature | -10° ~ 50°C (14° ~ 122°F) Less Than 80% RH                    |
| Dimensions            | 2.75" x 4.72" x 1.69" / 70mm x 120mm x 43mm                   |