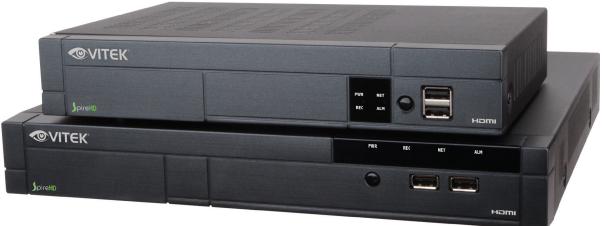

### 4 or 8 Channel SpireHD Series Realtime HD-TVI / AHD / 960H Digital Video Recorder

#### **FEATURES**

- Supports High Resolution HD-TVI, AHD, and 960H Cameras
- 4 or 8 Video Inputs with 1 HDMI & 1 VGA Output
- H.264 Compression
- Realtime with up to 240fps Live Display & 240fps Recording (VT-SHE908A) / 120/120 (VT-SHE9044)
- Supports both Dynamic and Static IP Addresses
- 4 Audio In / 1 Audio Out
- 4 Alarm Inputs with 1 Relays (VT-SHE908A)
- Remote Viewing over the Internet via Web Browser or LAN
- Up to 2 internal 6TB HDD for up to 12TB of internal Storage (VT-SHE908A) / 1 internal HDD (VT-SHE904A)
- 6TB Hard Drive Support
- Applications for iPhone, iPad, iTouch and Android Devices
- "Quick Search" Function for automatic review
- Mac OSX Client & CMS Central Management Software
  Included

### 4 or 8 Channel SpireHD Series Realtime HD-TVI / AHD / 960H Digital Video Recorder

| Detailed Specifications      | VT-SHE904A                                                                        | VT-SHE908A                                        |
|------------------------------|-----------------------------------------------------------------------------------|---------------------------------------------------|
| Video Inputs                 | 4 Channels (TVI / AHD / 960H)                                                     | 8 Channels (TVI / AHD / 960H)                     |
| Video Compression            | H.20                                                                              | 64 H.264                                          |
| FPS (Display & Recording)    | 120 / 120 @ 1080P / 720P / 960H / D1 / 2CIF / CIF                                 | 240 / 240 @ 1080P / 720P / 960H / D1 / 2CIF / CIF |
| FPS (Playback)               | Up to 30FPS @ 1080p / Up to 120FPS @ 2CIF                                         | Up to 30FPS @ 1080p / Up to 120FPS @ 2CIF         |
| Operating System             | Linux                                                                             |                                                   |
| Video Output                 | VGA / HDMI                                                                        |                                                   |
| Spit-Screen                  | Live: 1, 4, SEQ / Playback: 1, 4                                                  | Live: 1,4,6,8,9, SEQ / Playback: 1, 4, 9          |
| Audio In/Out                 | 4 Line In (RCA) / <sup>-</sup>                                                    | 1 Line Out (RCA)                                  |
| Internal Storage             | 1 Internal HDD (SATA)                                                             | 2 Internal HDD (SATA)                             |
| External Storage             | NAS (Backup to FTP Server)                                                        |                                                   |
| Archive                      | USB Device & Network                                                              |                                                   |
| USB Port                     | 2 Ports (2 Front)                                                                 | 3 Ports (2 Front + 1 Rear)                        |
| System Control               | USB Mouse, Included IR Remote Control                                             |                                                   |
| Network                      | TCP/IP, HTTP, DHCP (DDNS)                                                         |                                                   |
| RJ-45 Ethernet Port          | 1x - 10/100/1000Mbps                                                              |                                                   |
| Auto Port Forwarding         | YES                                                                               |                                                   |
| Search                       | Calendar, Time, Panorama (thumbnail), Event                                       |                                                   |
| PTZ Control                  | CoC (Up the COAX)                                                                 |                                                   |
| Recording Resolution Setting | Individual resoultion settings for each camera (CIF, 2CIF, D1, 960H, 720p, 1080P) |                                                   |
| Recording Quality Control    | 5 Levels (Lowest/Low/Standard/High/Highest)                                       |                                                   |
| Recording Modes              | By hour, by day, by recording mode, By alarm, By Ch                               |                                                   |
| Panic Record                 | Overrides all other recording settings to provide the best quality recording      |                                                   |
| Pre-recording                | Max. 15 seconds                                                                   |                                                   |
| Post-recording               | Max. 180 seconds                                                                  |                                                   |
| Motion Detection             | Adjustable 20x12 Grid with 10 Steps Sensitivity Level                             |                                                   |
| Player                       | Backup player, and HDD PC Viewer                                                  |                                                   |
| Remote Viewing               | YES (Windows®, Linux, Mac OSX®)                                                   |                                                   |
| E-mail notification          | E-mails to specific users to notify events                                        |                                                   |
| System Configuration         | Full setup configuration over network                                             |                                                   |
| Bandwidth limit              | YES: Adjustable by User                                                           |                                                   |
| Two-Way Audio                | YES                                                                               |                                                   |
| Power                        | 12V Adaptor, 2A, 100~240VAC, 50~60Hz                                              | 12V Adaptor, 3.3A, 100~240VAC, 50~60Hz            |
| Power Consumption            | 4W max. without HDD                                                               | 5W max. without HDD                               |
| Operating Temperature        | 32° ~ 104°F (0° ~ 40°C)                                                           |                                                   |
| Humidity                     | 10 ~ 90% NC                                                                       |                                                   |
| Case Form Factor             | 10                                                                                |                                                   |
| Dimensions (W x H x D)       | 10" x 1.85" x 7.25" (255.6 x 44 x 172.3mm)                                        | 12" x 1.85" x 12.25" (305 x 44 x 298mm)           |
| Weight                       | 3.3 lbs. (1.5kg)                                                                  | 6.85 lbs. (3.1kg)                                 |