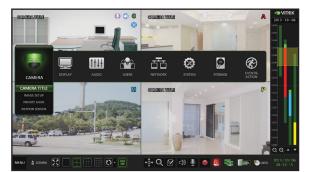

#### **FEATURES**

- Supports High Resolution HD-TVI, AHD, and 960H Cameras
- 4 or 8 Video Inputs with 1 HDMI & 1 VGA Output
- H.264 Compression
- Realtime with up to 240fps Live Display & 240fps Recording (VT-SHE908A) / 120/120 (VT-SHE9044)
- Supports both Dynamic and Static IP Addresses
- 4 Audio In / 1 Audio Out
- 4 Alarm Inputs with 1 Relays (VT-SHE908A)
- Remote Viewing over the Internet via Web Browser or LAN
- Up to 2 internal 6TB HDD for up to 12TB of internal Storage (VT-SHE908A) / 1 internal HDD (VT-SHE904A)
- 6TB Hard Drive Support
- Applications for iPhone, iPad, iTouch and Android Devices
- "Quick Search" Function for automatic review
- Mac OSX Client & CMS Central Management Software
  Included

- Automatic sending of Health & Event notifications via email
- Control locally via USB Mouse or with the Included IR Remote control
- PTZ Control over RS-485 (VT-SHE908A)

Intuitive configuration menu.