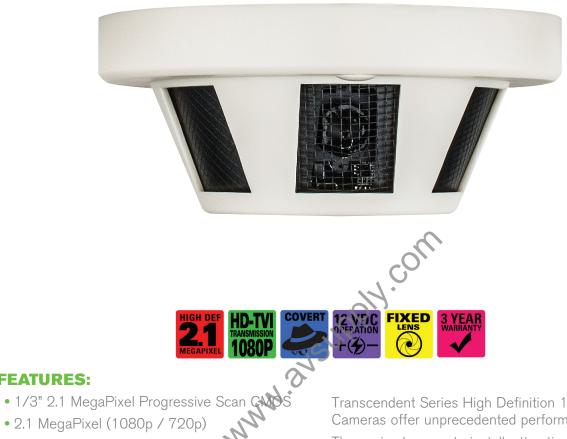

# Audiovideosupply VT-SMKC2T

### **FEATURES:**

- 1 Lux at F1.2 / 0.1 Lux (B/W)
- 3.7mm Fixed lens Included
- Over 1500' HD Video Transmission (Depending on cable characteristics and integrity)
- 12VDC Operation

Transcendent Series High Definition 1080P TVI Cameras offer unprecedented performance and value.

These simple, easy to install, attractively styled, analog HD Cameras transmit over your existing Coaxial cable at distances up to 1500'.

### Transcendent Series 2.1 MegaPixel 1080P HD-TVI Smoke Detector Camera

| Specifications        |                                                               |
|-----------------------|---------------------------------------------------------------|
| Image Device          | 1/3" 2.1 MegaPixel Progressive Scan CMOS                      |
| Resolution            | 2.1 MegaPixel (1080p / 720p)                                  |
| Effective Pixels      | 1920x1080                                                     |
| S/N Ratio             | 48dB or more                                                  |
| Video Output          | 1x HD-TVI (BNC) & SD CVBS (BNC)                               |
| Built-In Lens         | Pinhole 3.7mm Fixed                                           |
| Minimum Illumination  | 1 Lux at F1.2 / 0.1 Lux (B/W)                                 |
| Electronic Shutter    | Auto (1/30sec ~ 1/60,000sec)                                  |
| DNR                   | 3D-DNR                                                        |
| Gain Control          | Auto                                                          |
| White Balance         | ATW                                                           |
| HD Transmission Range | Over 1500' (Depending on cable characteristics and integrity) |
| Power Source          | 12VDC                                                         |
| Power Consumption     | 100mA                                                         |
| Operation Temperature | -10° ~ 50°C (14° ~ 122°F) Less Than 80% RH                    |
| Dimensions            | 5.12" x 2.29" (130 x 58mm)                                    |