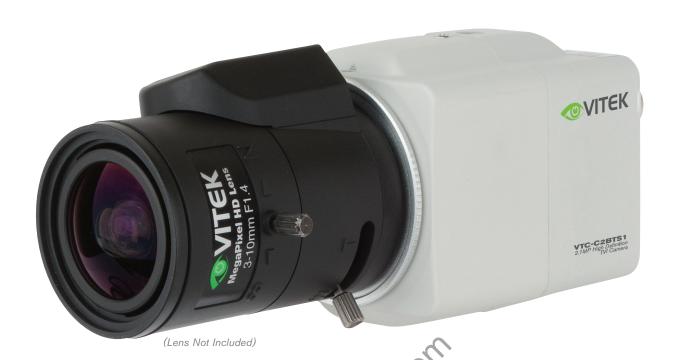

## **FEATURES**

- 1/2.7" Progressive Scan CMOS Sensor
- 2.1 MegaPixel with Full 1080p TVI Output
- Small scale design to fit in 5" dome enclosures such as the Pelco® DF5 Housing
- Sensitivity of 0.08 Lux
- 2D-DNR Digital Noise Reduction
- True Day/Night by ICR (Infrared Cut Removal)
- Built-in Motion Detection with a 24x16 Grid
- Privacy Mask function with programmable mask areas
- 12VDC / 24VAC Dual Voltage Operation
- Lenses Sold Separately

VTC-C2BTS1 Rear Panel

| letailed Specifications   |                                                                                             |
|---------------------------|---------------------------------------------------------------------------------------------|
| Imaging Sensor            | 1/2.7" Progressive Scan CMOS Sensor                                                         |
| Video Output              | HD-TVI by BNC                                                                               |
| Resolution                | 2.1 MegaPixel (1920p x 1080p)                                                               |
| Effective Pixels          | 1920(H) x 1080(V) x 30p                                                                     |
| S/N Ratio                 | More than 52dB with AGC Off at 50 IRE                                                       |
| Sensitivity               | 0.08 Lux (AGC 3)                                                                            |
| Lens Type                 | CS Mount Lens Support                                                                       |
| Day/Night                 | Mechanical IR Cut Filter (True Day/Night)                                                   |
| White Balance             | Auto / User / Push / Hold                                                                   |
| DNR                       | 2D-DNR                                                                                      |
| Advanced OSD Features     | BLC/HLC, Motion detection, Privacy mask, Flickerless, LSC (Lens Shading Compensation), Flip |
| Remote Control            | UTC by HD-TVI DVR (Pelco-C)                                                                 |
| Operating Conditions      | 14°∼122°F (-10°∼ +50°C) < 80% RH                                                            |
| Input Voltage             | 12VDC / 24VAC (Dual Voltage)                                                                |
| Power Consumption (12VDC) | 185mA @ 12V (2.2W)                                                                          |
| Power Consumption (24VAC) | 100mA                                                                                       |
| Weight                    | 5.43 Oz. (154g)                                                                             |
| Dimensions (W x H x L)    | 1.89" x 2.09" x 2.89" (48 x 53 x 73.5mm)                                                    |