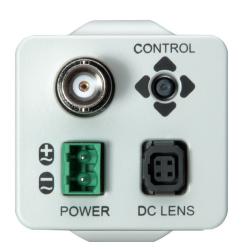

VTC-C2BTS1 Rear Panel

| letailed Specifications   |                                                                                             |
|---------------------------|---------------------------------------------------------------------------------------------|
| Imaging Sensor            | 1/2.7" Progressive Scan CMOS Sensor                                                         |
| Video Output              | HD-TVI by BNC                                                                               |
| Resolution                | 2.1 MegaPixel (1920p x 1080p)                                                               |
| Effective Pixels          | 1920(H) x 1080(V) x 30p                                                                     |
| S/N Ratio                 | More than 52dB with AGC Off at 50 IRE                                                       |
| Sensitivity               | 0.08 Lux (AGC 3)                                                                            |
| Lens Type                 | CS Mount Lens Support                                                                       |
| Day/Night                 | Mechanical IR Cut Filter (True Day/Night)                                                   |
| White Balance             | Auto / User / Push / Hold                                                                   |
| DNR                       | 2D-DNR                                                                                      |
| Advanced OSD Features     | BLC/HLC, Motion detection, Privacy mask, Flickerless, LSC (Lens Shading Compensation), Flip |
| Remote Control            | UTC by HD-TVI DVR (Pelco-C)                                                                 |
| Operating Conditions      | 14°∼122°F (-10°∼ +50°C) < 80% RH                                                            |
| Input Voltage             | 12VDC / 24VAC (Dual Voltage)                                                                |
| Power Consumption (12VDC) | 185mA @ 12V (2.2W)                                                                          |
| Power Consumption (24VAC) | 100mA                                                                                       |
| Weight                    | 5.43 Oz. (154g)                                                                             |
| Dimensions (W x H x L)    | 1.89" x 2.09" x 2.89" (48 x 53 x 73.5mm)                                                    |