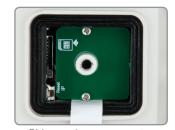

Real-time Lens Distortion Correction (LDC) for an optically correct picture

3-Axis mount with Simple One Turn Positioning Lock for Ease of Installation

Side panel easy access to Micro SD Card slot and Reset Button