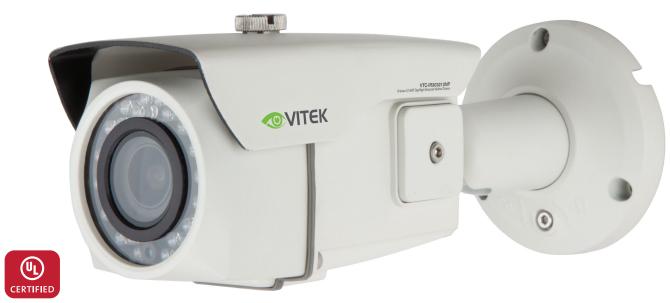

## AUDIOVIDEOSUPRUM VTC-IR303-212NP

## **FEATURES**

- Sony® 1/2.8" Progressive Scan CMOS Sensor
- Up to 30fps live view @ 2048 x 1536 (3.15 MegaPixel)
- MegaPixel IR Corrected 2.8-12mm Motorized Varifocal Lens with 1 click focus for easy Configuration
- 30 Dynamic Infrared LEDs at 850nm enable viewing to total darkness up to 100 feet
- Dual Glass Compartments to Eliminate IR Reflection
- XD-DNR (2D-DNR + 3D-DNR) Noise Reduction
- True Day/Night by ICR Dual Filter Switch
- Triple Streaming (H.264/MJPEG) offering Extensive Integration Possibilities
- Real-time Lens Distortion Correction (LDC) for an optically correct picture
- Compliance with the latest Onvif Profile S
- · On-board network security with IP address filtering
- Advanced OSD Features including Image Stabilization, Corridor Mode Privacy Mask, Motion Detection, Tamper, Defog, D-Zoom, HLC/BLC, Mirror/Flip, Hue, Brightness, Contrast, Saturation, Sharpness
- MicroSD memory card slot for Local recording supporting up to 128GB MicroSDXC cards
- 3-Axis mount with Simple One Turn Positioning Lock for Ease of Installation
- IP-67 Rated Water Resistance
- 12VDC, 24VAC and PoE (Power over Ethernet) Operation

Real-time Lens Distortion Correction (LDC) for an optically correct picture

3-Axis mount with Simple One Turn Positioning Lock for Ease of Installation

Side panel easy access to Micro SD Card slot and Reset Button