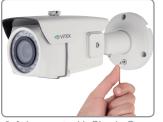

## **FEATURES**

- Sony® 1/2.8" Progressive Scan CMOS Sensor
- Up to 30fps live view @ 2048 x 1536 (3.15 MegaPixel)
- MegaPixel IR Corrected 2.8-12mm Motorized Varifocal Lens with 1 click focus for easy Configuration
- 30 Dynamic Infrared LEDs at 850nm enable viewing to total darkness up to 100 feet
- Dual Glass Compartments to Eliminate IR Reflection
- XD-DNR (2D-DNR + 3D-DNR) Noise Reduction
- True Day/Night by ICR Dual Filter Switch
- Triple Streaming (H.264/MJPEG) offering Extensive Integration Possibilities
- Real-time Lens Distortion Correction (LDC) for an optically correct picture
- Compliance with the latest Onvif Profile S
- · On-board network security with IP address filtering
- Advanced OSD Features including Image Stabilization, Corridor Mode Privacy Mask, Motion Detection, Tamper, Defog, D-Zoom, HLC/BLC, Mirror/Flip, Hue, Brightness, Contrast, Saturation, Sharpness
- MicroSD memory card slot for Local recording supporting up to 128GB MicroSDXC cards
- 3-Axis mount with Simple One Turn Positioning Lock for Ease of Installation
- IP-67 Rated Water Resistance
- 12VDC, 24VAC and PoE (Power over Ethernet) Operation

Real-time Lens Distortion Correction (LDC) for an optically correct picture

3-Axis mount with Simple One Turn Positioning Lock for Ease of Installation

Side panel easy access to Micro SD Card slot and Reset Button