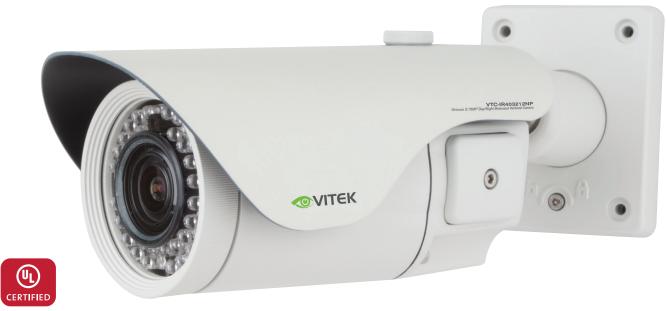

## VTC-IR403-212NP

WDR IP Bullet Camera with 40 IR LEDs

## **FEATURES**

- Sony® 1/2.8" Progressive Scan CMOS Sensor
- Up to 30fps live view @ 2048 x 1536 (3.15 MegaPixel)
- MegaPixel IR Corrected 2.8-12mm Motorized Varifocal Lens with 1 click focus for easy Configuration
- 40 Dynamic Infrared LEDs at 850nm enable viewing in total darkness up to 150 feet
- Dual Glass Compartments to Eliminate IR Reflection
- XD-DNR (2D-DNR + 3D-DNR) Noise Reduction
- True Day/Night by ICR Dual Filter Switch
- Triple Streaming (H.264/MJPEG) offering Extensive Integration Possibilities
- Real-time Lens Distortion Correction (LDC) for an optically correct picture
- Compliance with the latest Onvif Profile S
- On-board network security with IP address filtering
- Advanced OSD Features including Image Stabilization, Corridor Mode Privacy Mask, Motion Detection, Tamper, Defog, D-Zoom, HLC/BLC, Mirror/Flip, Hue, Brightness, Contrast, Saturation, Sharpness
- MicroSD memory card slot for Local recording supporting up to 128GB MicroSDXC cards
- 3-Axis mount with Simple One Turn Positioning Lock for Ease of Installation
- IP-68 Rated Water Resistance
- 12VDC, 24VAC and PoE (Power over Ethernet) Operation

Real-time Lens Distortion Correction (LDC) for an optically correct picture

Side panel easy access to Micro SD Card slot and Reset Button