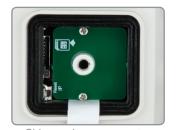

Real-time Lens Distortion Correction (LDC) for an optically correct picture

Side panel easy access to Micro SD Card slot and Reset Button