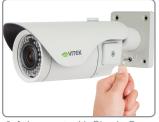

## VTC-IR403-212NP

WDR IP Bullet Camera with 40 IR LEDs

## **FEATURES**

- Sony® 1/2.8" Progressive Scan CMOS Sensor
- Up to 30fps live view @ 2048 x 1536 (3.15 MegaPixel)
- MegaPixel IR Corrected 2.8-12mm Motorized Varifocal Lens with 1 click focus for easy Configuration
- 40 Dynamic Infrared LEDs at 850nm enable viewing in total darkness up to 150 feet
- Dual Glass Compartments to Eliminate IR Reflection
- XD-DNR (2D-DNR + 3D-DNR) Noise Reduction
- True Day/Night by ICR Dual Filter Switch
- Triple Streaming (H.264/MJPEG) offering Extensive Integration Possibilities
- Real-time Lens Distortion Correction (LDC) for an optically correct picture
- Compliance with the latest Onvif Profile S
- On-board network security with IP address filtering
- Advanced OSD Features including Image Stabilization, Corridor Mode Privacy Mask, Motion Detection, Tamper, Defog, D-Zoom, HLC/BLC, Mirror/Flip, Hue, Brightness, Contrast, Saturation, Sharpness
- MicroSD memory card slot for Local recording supporting up to 128GB MicroSDXC cards
- 3-Axis mount with Simple One Turn Positioning Lock for Ease of Installation
- IP-68 Rated Water Resistance
- 12VDC, 24VAC and PoE (Power over Ethernet) Operation