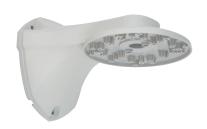

vacy Masking                 | YES                                                     |
| Digital Motion Tracking         | YES                                                     |
| Digital Zoom                    | YES                                                     |
| Secondary Video Output          | YES (Cable Included)                                    |
| Input Voltage                   | 12VDC / 24VAC (Dual Voltage)                            |
| Power Consumption* (12VDC)      | 210ma / 800ma (IR OFF/ON)                               |
| Power Consumption* (24VAC)      | 230ma / 760ma (IR OFF/ON)                               |
| Dimensions (Diameter x Height)  | 5.44" x 4.23"                                           |

Versatile Mounting Options For Indoor Alpha Domes!





#### **AVAILABLE CONFIGURATIONS**

VTD-AR2812/IWM Alpha Series 1000 TVL (1.39MP) Indoor 2.8-12mm A/I Varifocal Dome & 35 IR LEDs - Ivory
VTD-AR2812/IBM A/I Varifocal Dome & 35 IR LEDs - Black