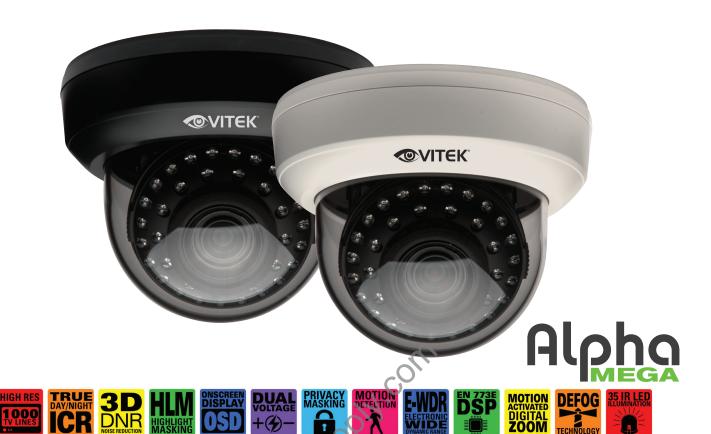

# AUDIOVIDEOSUPRUM VTD-AR2812/IM

A 1000TVL (1.3MP) Indoor Color Dome Camera with Infrared LEDS and a 3 Year Warranty at a price that will shock even the savviest consumer. The New Highly Advanced EN773E Digital Signal Processor provides features and performance found only in cameras note than twice the cost.

Built in Digital Zoom and Wide Dynamic Range, 3D Digital Noise Reduction, Digital Slow Shutter, Motion Detection and Privacy Function are just a start.

The VTD-AR2812/IM has 35 IR LEDs for viewing up to 120' in total darkness. It is available in either Ivory or Black Color and comes equipped with On Screen Display for function setup, Secondary Video Output, 3-Axis Positioning and a 2.8 to 12mm Variable Focus Lens.

#### **FEATURES**

- 1/2.9" CMOS Sensor
- 1000 TV Lines of Resolution (1.39 MegaPixel)
- Highly Advanced EN773E Digital Signal Processor
- 35 850nm IR LEDs with 120' Range
- Night Watch DSS Low Light Color Technology
- 2.8-12mm Lens Included
- Motion Activated Digital Zoom with up to 1.1x~8x
   Range
- Advanced OSD Functions: E-WDR, 3D DNR, Sens-up, Motion Detection, and Privacy Masking
- Secondary Video Output with Cable Included
- 3-Axis Mount for Optimum Viewing Angle

• 12VDC/24VAC Dual Voltage Operation

• Optional Mounts Available

Alpha Dome Inside