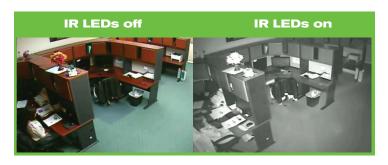

Built in Digital Zoom and Wide Dynamic Range, 3D Digital Noise Reduction, Digital Slow Shutter, Motion Detection and Privacy Function are just a start.

The VTD-AR2812/IM has 35 IR LEDs for viewing up to 120' in total darkness. It is available in either Ivory or Black Color and comes equipped with On Screen Display for function setup, Secondary Video Output, 3-Axis Positioning and a 2.8 to 12mm Variable Focus Lens.

#### **FEATURES**

- 1/2.9" CMOS Sensor
- 1000 TV Lines of Resolution (1.39 MegaPixel)
- Highly Advanced EN773E Digital Signal Processor
- 35 850nm IR LEDs with 120' Range
- Night Watch DSS Low Light Color Technology
- 2.8-12mm Lens Included
- Motion Activated Digital Zoom with up to 1.1x~8x
   Range
- Advanced OSD Functions: E-WDR, 3D DNR, Sens-up, Motion Detection, and Privacy Masking
- Secondary Video Output with Cable Included
- 3-Axis Mount for Optimum Viewing Angle