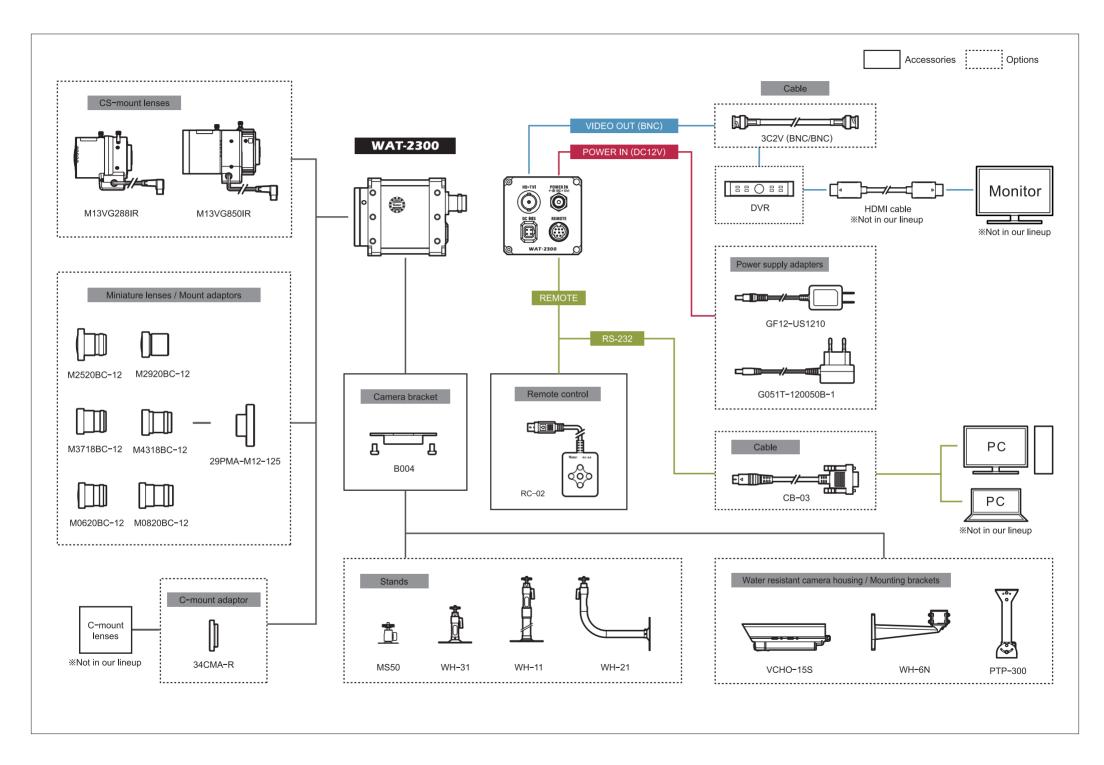

## Dimensions

|           | Pick-up element              | 1/2.8-inch CMOS image sensor                                               |
|-----------|------------------------------|----------------------------------------------------------------------------|
|           | Number of total pixels       | 1952(H) × 1236(V)                                                          |
|           | Number of effective pixels   | 1080i/1080p: 1920(H) × 1080(V) / 720p: 1280(H) × 720(V)                    |
|           | Unit cell size               | 2.8 μ m × 2.8 μ m                                                          |
|           | Imaging system               | RGB+W array mosaic filters on chip                                         |
|           | Synchronizing system         | Internal                                                                   |
|           | Scanning System              | Progressive                                                                |
|           | Video Output                 | HD-TVI                                                                     |
|           | Output format                | 1080/30p, 1080/25p, 720/60p, 720/50p, 720/30p, 720/25p                     |
|           | Minimum Illumination         | 0.1 lx F1.2                                                                |
|           | S/N                          | More than 50dB                                                             |
|           | Function settings            | OSD (On Screen Display) / RS-232, Remote controller                        |
| M. avsupp | AE mode                      | E.I+AGC, AGC, FL, MANUAL                                                   |
|           | Shutter speed                | OFF, FL, 1/200, 1/500, 1/1000, 1/2000, 1/5000, 1/10000 sec.                |
|           | Flickerless mode             | AUTO, 50Hz, 60Hz, OFF                                                      |
|           | White balance                | ATW, PWB, Preset, MANUAL                                                   |
|           | AGC                          | HIGH, MEDIUM, LOW                                                          |
|           | MGC                          | 0 – 30dB                                                                   |
|           | Gamma characteristics        | ON / OFF                                                                   |
|           | Noise reduction              | HIGH, MEDIUM, LOW, OFF                                                     |
|           | Wide dynamic range           | ON (ATR) / OFF                                                             |
|           | Lens iris                    | DC                                                                         |
|           | Back light compensation      | ON / OFF                                                                   |
|           | White blemish correction     | Max. 1023 dots                                                             |
|           | Defog                        | ON / OFF                                                                   |
|           | Mirror image                 | ON (H-FLIP, V-FLIP, ROTATE) / OFF                                          |
|           | Power supply                 | DC+12V±10%                                                                 |
|           | Power consumption            | 1.92W/160mA (720p60)                                                       |
|           | Operating temperature        | -10 - +50°C                                                                |
|           | Storage temperature          | -30 - +70°C                                                                |
|           | Operating / Storage humidity | 95% RH or less (Without condensation)                                      |
|           | Lens mount                   | CS mount (Back focus adjustable)                                           |
|           | Weight                       | Approx. 130g                                                               |
|           | Accessories                  | WPDC12-R (DC plug), Hex. wrench, RC-02 (Remote controller), Tripod adaptor |
|           |                              |                                                                            |