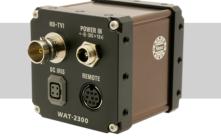

## Key features

- 1/2.8-inch 2M CMOS image sensor with 0.1 lux native light sensitivity
- Digital interface HD-TVI without latency and degradation, HD resolution of 1080p30 Full HD
- Long transmission distance without boost (3C-2V:150m, 5C-2V:300m)
- Existing infrastructure doesn't need to be replaced, just change their old analog cameras and DVRs to TVI cameras and DVRs to get a brand new 1080p surveillance system without extra cost
- White blemish correction, Defog, Mirror Image, RS-232 compatible
- OSD (On screen display) Easy installation through a controller provided in kit