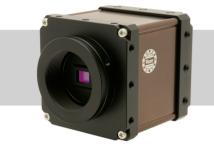

# WAT-2300 1/2.8" HD-TVI Color Camera

# Full HD CMOS sensor





## Key features

- 1/2.8-inch 2M CMOS image sensor with 0.1 lux native light sensitivity
- Digital interface HD-TVI without latency and degradation, HD resolution of 1080p30 Full HD
- Long transmission distance without boost (3C-2V:150m, 5C-2V:300m)
- Existing infrastructure doesn't need to be replaced, just change their old analog cameras and DVRs to TVI cameras and DVRs to get a brand new 1080p surveillance system without extra cost
- White blemish correction, Defog, Mirror Image, RS-232 compatible
- OSD (On screen display) Easy installation through a controller provided in kit

## Dimensions



|           | Pick-up element              | 1/2.8-inch CMOS image sensor                                               |
|-----------|------------------------------|-------------------------