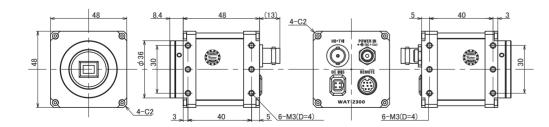

## Dimensions

|           | Pick-up element              | 1/2.8-inch CMOS image sensor                                               |
|-----------|------------------------------|----------------------------------------------------------------------------|
|           | Number of total pixels       | 1952(H) × 1236(V)                                                          |
|           | Number of effective pixels   | 1080i/1080p: 1920(H) × 1080(V) / 720p: 1280(H) × 720(V)                    |
|           | Unit cell size               | 2.8 μ m × 2.8 μ m                                                          |
|           | Imaging system               | RGB+W array mosaic filters on chip                                         |
|           | Synchronizing system         | Internal                                                                   |
|           | Scanning System              | Progressive                                                                |
|           | Video Output                 | HD-TVI                                                                     |
|           | Output format                | 1080/30p, 1080/25p, 720/60p, 720/50p, 720/30p, 720/25p                     |
|           | Minimum Illumination         | 0.1 lx F1.2                                                                |
|           | S/N                          | More than 50dB                                                             |
|           | Function settings            | OSD (On Screen Display) / RS-232, Remote controller                        |
| M. avsupp | AE mode                      | E.I+AGC, AGC, FL, MANUAL                                                   |
|           | Shutter speed                | OFF, FL, 1/200, 1/500, 1/1000, 1/2000, 1/5000, 1/10000 sec.                |
|           | Flickerless mode             | AUTO, 50Hz, 60Hz, OFF                                                      |
|           | White balance                | ATW, PWB, Preset, MANUAL                                                   |
|           | AGC                          | HIGH, MEDIUM, LOW                                                          |
|           | MGC                          | 0 – 30dB                                                                   |
|           | Gamma characteristics        | ON / OFF                                                                   |
|           | Noise reduction              | HIGH, MEDIUM, LOW, OFF                                                     |
|           | Wide dynamic range           | ON (ATR) / OFF                                                             |
|           | Lens iris                    | DC                                                                         |
|           | Back light compensation      | ON / OFF                                                                   |
|           | White blemish correction     | Max. 1023 dots                                                             |
|           | Defog                        | ON / OFF                                                                   |
|           | Mirror image                 | ON (H-FLIP, V-FLIP, ROTATE) / OFF                                          |
|           | Power supply                 | DC+12V±10%                                                                 |
|           | Power consumption            | 1.92W/160mA (720p60)                                                       |
|           | Operating temperature        | -10 - +50°C                                                                |
|           | Storage temperature          | -30 - +70°C                                                                |
|           | Operating / Storage humidity | 95% RH or less (Without condensation)                                      |
|           | Lens mount                   | CS mount (Back focus adjustable)                                           |
|           | Weight                       | Approx. 130g                                                               |
|           | Accessories                  | WPDC12-R (DC plug), Hex. wrench, RC-02 (Remote controller), Tripod adaptor |
|           |                              |                                                                            |