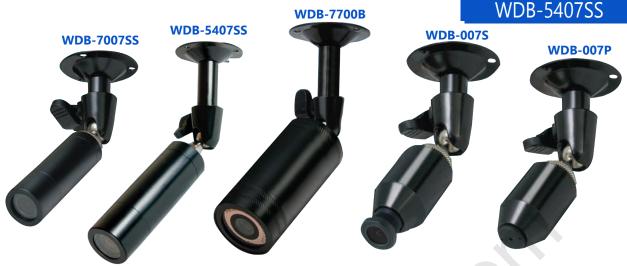

- Submersible-these cameras (WDB-5407SS, WDB-7007SS, and WDB-7700B) can be completely submersed in water to a depth of 100-200 feet
- White and black housing-the bullet cameras (WDB-7007SS & WDB-5407SS) are available in either black or white housings to match various backgrounds
- Infra-red Illuminators-The WDB-7700B infra-red bullet camera has six infra-red illuminators to light up any surrounding for maximum sensitivity
- Tough, sleek design-these bullet cameras are tough enough to survive almost any abuse
- Their housings are made of rigid die-cast aluminum
- The infra-red bullet camera (WDB-7700B) is made completely of brass
- Simple installation-all cameras are pre-packaged with accessories including : pre-focused lens, mounting brackets, and BNC/RCA plug leads.