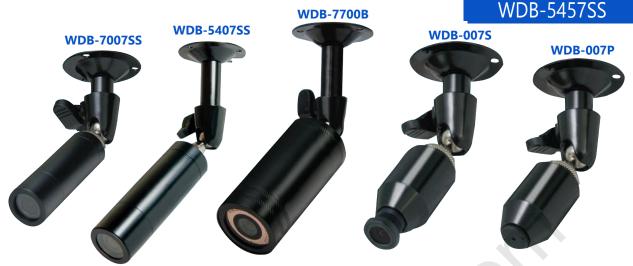

- Submersible-these cameras (WDB-5407SS, WDB-7007SS, and WDB-7700B) can be completely submersed in water to a depth of 100-200 feet
- White and black housing-the bullet cameras (WDB-7007SS & WDB-5407SS) are available in either black or white housings to match various backgrounds
- Infra-red Illuminators-the WDB-7700B infra-red bullet camera has six infra-red illuminators to light up any surrounding for maximum sensitivity
- \* Tough, sleek design-these bullet cameras are tough enough to survive almost any abuse
- Their housings are made of rigid die-cast aluminum
- The infra-red bullet camera (WDB-7700B) is made completely of brass
- Simple installation-all cameras are pre-packaged with accessories including :pre-focused lens, mounting brackets, and BNC/RCA plug leads.