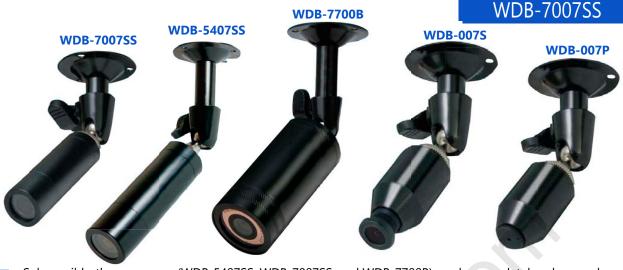

- Submersible-these cameras (WDB-5407SS, WDB-7007SS, and WDB-7700B) can be completely submersed in water to a depth of 100-200 feet
- White and black housing-the bullet cameras (WDB-7007SS & WDB-5407SS) are available in either black or white housings to match various backgrounds
- Infra-red Illuminators-The WDB-7700B infra-red bullet camera has six infra-red illuminators to light up any surrounding for maximum sensitivity
- Tough, sleek design-these bullet cameras are tough enough to survive almost any abuse
- Their housings are made of rigid die-cast aluminum
- The infra-red bullet camera (WDB-7700B) is made completely of brass
- Simple installation-all cameras are pre-packaged with accessories including : pre-focused lens, mounting brackets, and BNC/RCA plug leads.